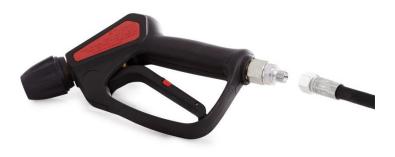

### 3. Inventory List / Pictures

Item 1: Plywood box for transport & storage

Item 5: Pole Gun (2x150cm)

Item 2: Barrel Pump

Item 6: Spray Gun

Item 3: Delivery Hoses (4 pcs.)

Item 7: Filter / Regulator / Lubricator