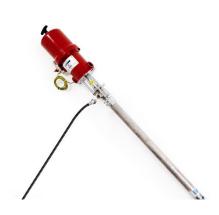

### 3. Inventory List / Pictures

Item 1: Plywood box for transport & storage

Item 5: Pole Gun (2x150cm)

Item 2: Barrel Pump

Item 6: Spray Gun

Item 3: Delivery Hoses (4 pcs.)

Item 7: Filter / Regulator / Lubricator