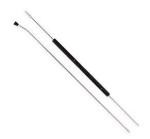

#### Kit Box / Container

| Item No.<br>1 | Qty<br>1 | Unit<br>pc | Part no  | Description: Wooden box for Transport & Storage (Heat certified ISPM-15) - 173 x 42 x 48 cm / Total Pump & Spray Kit Weight 63 Kg |  |  |  |  |  |
|---------------|----------|------------|----------|-----------------------------------------------------------------------------------------------------------------------------------|--|--|--|--|--|
| KIT CONTENT:  |          |            |          |                                                                                                                                   |  |  |  |  |  |
| Item No.      | Qty      | Unit       | Part no. | Description:                                                                                                                      |  |  |  |  |  |
| 2             | 1        | рс         |          | Stainless Steel Barrel Pump, Ratio 10:1, Teflon Packings                                                                          |  |  |  |  |  |
| 3             | 4        | рс         |          | Delivery Hose Solvent Resistant 1/4" - 15 mtrs. each                                                                              |  |  |  |  |  |
| 4             | 1        | рс         |          | Short Pole Gun, 60 cm with 240° Flat Swivel Nozzle                                                                                |  |  |  |  |  |
| 5             | 2        | рс         |          | Pole Gun, 150 cm, with Jet Nozzle and Connector                                                                                   |  |  |  |  |  |
| 6             | 1        | рс         |          | Spray Gun ST2600                                                                                                                  |  |  |  |  |  |
| 7             | 1        | рс         |          | Filter / Regulator / Lubricator for Pump                                                                                          |  |  |  |  |  |
| 8             | 1        | pack       |          | Extra Pack incl. Quick Coupling:                                                                                                  |  |  |  |  |  |
|               |          |            |          | - Extra Nozzles (1 Jet & 1 Flat)                                                                                                  |  |  |  |  |  |
|               |          |            |          | - Hexagon Nipple ½" x ½"                                                                                                          |  |  |  |  |  |
|               |          |            |          | - Quick Coupling (Male & Female)                                                                                                  |  |  |  |  |  |

### 3. Inventory List / Pictures

Item 1: Plywood box for transport & storage

Item 5: Pole Gun (2x150cm)

Item 2: Barrel Pump

Item 6: Spray Gun

Item 3: Delivery Hoses (4 pcs.)

Item 7: Filter / Regulator / Lubricator