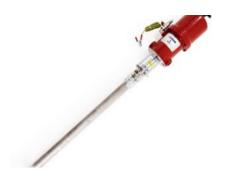

#### Kit Box / Container

| Item No.<br>1 | Qty<br>1 | Unit<br>pc | Part no  | Description: Wooden box for Transport & Storage (Heat certified ISPM-15) - 173 x 42 x 48 cm / Total Pump & Spray Kit Weight 63 Kg |  |  |  |  |  |
|---------------|----------|------------|----------|-----------------------------------------------------------------------------------------------------------------------------------|--|--|--|--|--|
| KIT CONTENT:  |          |            |          |                                                                                                                                   |  |  |  |  |  |
| Item No.      | Qty      | Unit       | Part no. | Description:                                                                                                                      |  |  |  |  |  |
| 2             | 1        | рс         |          | Stainless Steel Barrel Pump, Ratio 10:1, Teflon Packings                                                                          |  |  |  |  |  |
| 3             | 4        | рс         |          | Delivery Hose Solvent Resistant 1/4" - 15 mtrs. each                                                                              |  |  |  |  |  |
| 4             | 1        | рс         |          | Short Pole Gun, 60 cm with 240° Flat Swivel Nozzle                                                                                |  |  |  |  |  |
| 5             | 2        | рс         |          | Pole Gun, 150 cm, with Jet Nozzle and Connector                                                                                   |  |  |  |  |  |
| 6             | 1        | рс         |          | Spray Gun ST2600                                                                                                                  |  |  |  |  |  |
| 7             | 1        | рс         |          | Filter / Regulator / Lubricator for Pump                                                                                          |  |  |  |  |  |
| 8             | 1        | pack       |          | Extra Pack incl. Quick Coupling:                                                                                                  |  |  |  |  |  |
|               |          |            |          | - Extra Nozzles (1 Jet & 1 Flat)                                                                                                  |  |  |  |  |  |
|               |          |            |          | - Hexagon Nipple ½" x ½"                                                                                                          |  |  |  |  |  |
|               |          |            |          | - Quick Coupling (Male & Female)                                                                                                  |  |  |  |  |  |

### 3. Inventory List / Pictures

Item 1: Plywood box for transport & storage

Item 5: Pole Gun (2x150cm)

Item 2: Barrel Pump

Item 6: Spray Gun

Item 3: Delivery Hoses (4 pcs.)

Item 7: Filter / Regulator / Lubricator