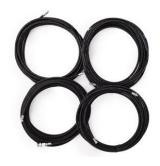

### 3. Inventory List / Pictures

Item 1: Plywood box for transport & storage

Item 5: Pole Gun (2x150cm)

Item 2: Barrel Pump

Item 6: Spray Gun

Item 3: Delivery Hoses (4 pcs.)

Item 7: Filter / Regulator / Lubricator