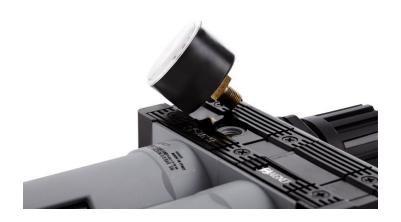

### 3. Inventory List / Pictures

Item 1: Plywood box for transport & storage

Item 5: Pole Gun (2x150cm)

Item 2: Barrel Pump

Item 6: Spray Gun

Item 3: Delivery Hoses (4 pcs.)

Item 7: Filter / Regulator / Lubricator

### **Before starting: Tighten all connections**

Connect Manometer to FRL Unit