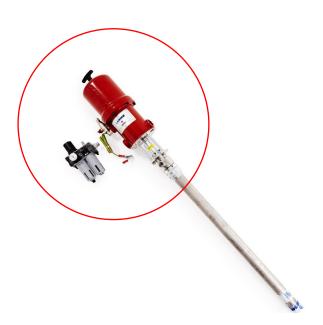

### 3. Inventory List / Pictures

Item 1: Plywood box for transport & storage

Item 5: Pole Gun (2x150cm)

Item 2: Barrel Pump

Item 6: Spray Gun

Item 3: Delivery Hoses (4 pcs.)

Item 7: Filter / Regulator / Lubricator