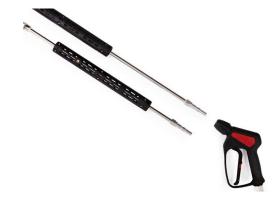

### 3. Inventory List / Pictures

Item 1: Plywood box for transport & storage

Item 5: Pole Gun (2x150cm)

Item 2: Barrel Pump

Item 6: Spray Gun

Item 3: Delivery Hoses (4 pcs.)

Item 7: Filter / Regulator / Lubricator

Item 4: Short Pole Gun

Item 8: Extra Pack incl. Quick Coupling