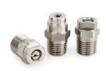

|  |  |  |  |  |
|               |          |            |          | - Hexagon Nipple ½" x ½"                                                                                                          |  |  |  |  |  |
|               |          |            |          | - Quick Coupling (Male & Female)                                                                                                  |  |  |  |  |  |





### 3. Inventory List / Pictures

Item 1: Plywood box for transport & storage



Item 5: Pole Gun (2x150cm)



Item 2: Barrel Pump



Item 6: Spray Gun



Item 3: Delivery Hoses (4 pcs.)



Item 7: Filter / Regulator / Lubricator



Item 4: Short Pole Gun



Item 8: Extra Pack incl. Quick Coupling









### 4. Instructions

How do I keep the Navadan Pump & Spray Kit working properly?

### **Always**

- Tighten all connections
- · Keep equipment clean
- Check Barrel Pump for its functionality
- Check for damaged parts replace if any found

### After every usage

- Wash/flush delivery
   hoses, Poles and Spray Gun
   with fresh water
- Carefully pack the equipment back into the Pump & Spray Kit box







#### If I have problems what do I do?

If the Barrel Pump does not start try the following solutions:

- Check the air supply line. Increase diameter of feed hose
- Clean outlet hose, feed pump at minimum pressure and verify if pump
- starts without outlet hose
- · Clean suction pipe
- · Reduce feed pressure
- Manually reset the pneumatic motor
- · Replace the screws

Otherwise - See