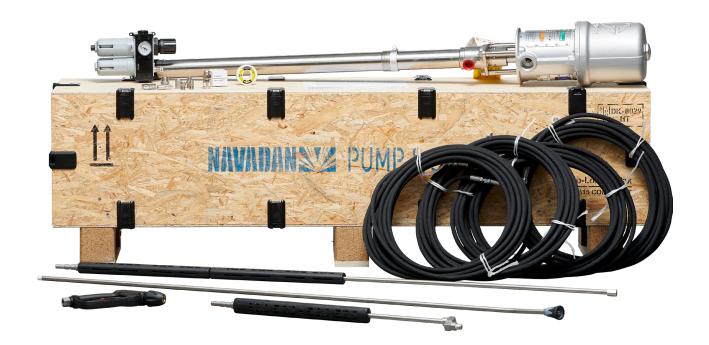

#### Kit Box / Container

| Item No.<br>1 | Qty<br>1 | Unit<br>pc | Part no  | Description: Wooden box for Transport & Storage (Heat certified ISPM-15) - 173 x 42 x 48 cm / Total Pump & Spray Kit Weight 63 Kg |  |  |  |  |  |
|---------------|----------|------------|----------|-----------------------------------------------------------------------------------------------------------------------------------|--|--|--|--|--|
| KIT CONTENT:  |          |            |          |                                                                                                                                   |  |  |  |  |  |
| Item No.      | Qty      | Unit       | Part no. | Description:                                                                                                                      |  |  |  |  |  |
| 2             | 1        | рс         |          | Stainless Steel Barrel Pump, Ratio 10:1, Teflon Packings                                                                          |  |  |  |  |  |
| 3             | 4        | рс         |          | Delivery Hose Solvent Resistant 1/4" - 15 mtrs. each                                                                              |  |  |  |  |  |
| 4             | 1        | рс         |          | Short Pole Gun, 60 cm with 240° Flat Swivel Nozzle                                                                                |  |  |  |  |  |
| 5             | 2        | рс         |          | Pole Gun, 150 cm, with Jet Nozzle and Connector                                                                                   |  |  |  |  |  |
| 6             | 1        | рс         |          | Spray Gun ST2600                                                                                                                  |  |  |  |  |  |
| 7             | 1        | рс         |          | Filter / Regulator / Lubricator for Pump                                                                                          |  |  |  |  |  |
| 8             | 1        | pack       |          | Extra Pack incl. Quick Coupling:                                                                                                  |  |  |  |  |  |
|               |          |            |          | - Extra Nozzles (1 Jet & 1 Flat)                                                                                                  |  |  |  |  |  |
|               |          |            |          | - Hexagon Nipple ½" x ½"                                                                                                          |  |  |  |  |  |
|               |          |            |          | - Quick Coupling (Male & Female)                                                                                                  |  |  |  |  |  |

### 3. Inventory List / Pictures

Item 1: Plywood box for transport & storage

Item 5: Pole Gun (2x150cm)

Item 2: Barrel Pump

Item 6: Spray Gun

Item 3: Delivery Hoses (4 pcs.)

Item 7: Filter / Regulator / Lubricator

Item 4: Short Pole Gun

Item 8: Extra Pack incl. Quick Coupling