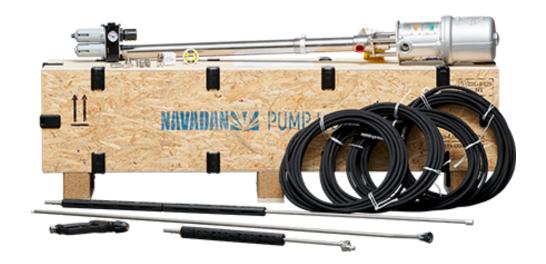

#### Kit Box / Container

| Item No.<br>1 | Qty<br>1 | Unit<br>pc | Part no  | Description: Wooden box for Transport & Storage (Heat certified ISPM-15) - 173 x 42 x 48 cm / Total Pump & Spray Kit Weight 63 Kg |  |  |  |  |  |
|---------------|----------|------------|----------|-----------------------------------------------------------------------------------------------------------------------------------|--|--|--|--|--|
| KIT CONTENT:  |          |            |          |                                                                                                                                   |  |  |  |  |  |
| Item No.      | Qty      | Unit       | Part no. | Description:                                                                                                                      |  |  |  |  |  |
| 2             | 1        | рс         |          | Stainless Steel Barrel Pump, Ratio 10:1, Teflon Packings                                                                          |  |  |  |  |  |
| 3             | 4        | рс         |          | Delivery Hose Solvent Resistant 1/4" - 15 mtrs. each                                                                              |  |  |  |  |  |
| 4             | 1        | рс         |          | Short Pole Gun, 60 cm with 240° Flat Swivel Nozzle                                                                                |  |  |  |  |  |
| 5             | 2        | рс         |          | Pole Gun, 150 cm, with Jet Nozzle and Connector                                                                                   |  |  |  |  |  |
| 6             | 1        | рс         |          | Spray Gun ST2600                                                                                                                  |  |  |  |  |  |
| 7             | 1        | рс         |          | Filter / Regulator / Lubricator for Pump                                                                                          |  |  |  |  |  |
| 8             | 1        | pack       |          | Extra Pack incl. Quick Coupling:                                                                                                  |  |  |  |  |  |
|               |          |            |          | - Extra Nozzles (1 Jet & 1 Flat)                                                                                                  |  |  |  |  |  |
|               |          |            |          | - Hexagon Nipple ½" x ½"                                                                                                          |  |  |  |  |  |
|               |          |            |          | - Quick Coupling (Male & Female)                                                                                                  |  |  |  |  |  |

### 3. Inventory List / Pictures

Item 1: Plywood box for transport & storage

Item 5: Pole Gun (2x150cm)

Item 2: Barrel Pump

Item 6: Spray Gun

Item 3: Delivery Hoses (4 pcs.)

Item 7: Filter / Regulator / Lubricator