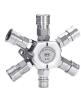

#### Medusa Air Distributor

 The Medusa is an ideal product for distributing air to several tools or other sources needing air

## **Ordering Instructions**

| 2 digit series (20-30-40)<br>Normal Flow Couplers |                |                                 | 3 digit series (400-600-800)<br>High Flow Couplers |                |                                  | Air Distributor & Hose |                      |                               |  |
|---------------------------------------------------|----------------|---------------------------------|----------------------------------------------------|----------------|----------------------------------|------------------------|----------------------|-------------------------------|--|
| Socke                                             | ets            |                                 | Socke                                              | ts             |                                  |                        |                      |                               |  |
| Type                                              | WSS Std Number | Part Description                | Type                                               | WSS Std Number | Part Description                 | Type                   | WSS Std Number       | Part Description              |  |
|                                                   | 191676         | 20 USH SOCKET 1/4" HOSE         |                                                    | 191700         | 400 USH SOCKET 1/2" HOSE         | Air Distribu           | tor 193490           | UNITOR MEDUSA AIR DISTRIBUTOR |  |
| USH                                               | 191684         | 30 USH SOCKET 3/8" HOSE         | USH                                                | 191718         | 600 USH SOCKET 3/4" HOSE         | Hose                   | 183418               | FLEXIBLE HOSE 30CM 3/8IN      |  |
|                                                   | 191692         | 40 USH SOCKET 1/2" HOSE         |                                                    | 633459         | 800 USH SOCKET 1" HOSE           |                        |                      |                               |  |
| -                                                 | 191726         | 20 USM SOCKET 1/4" MALE BSP.T   |                                                    | 191759         | 400 USM SOCKET 1/2" MALE BSP.T   | _                      |                      |                               |  |
| USM                                               | 191734         | 30 USM SOCKET 3/8" MALE BSP.T   | USM                                                | 191767         | 600 USM SOCKET 3/4" MALE BSP.T   |                        |                      |                               |  |
|                                                   | 191742         | 40 USM SOCKET 1/2" MALE BSP.T   |                                                    | 633467         | 800 USM SOCKET 1" MALE BSP.T     |                        | 2 Digit Series       | 2 Dieit Conice                |  |
|                                                   | 191775         | 20 USF SOCKET 1/4" FEMALE BSP.T |                                                    | 191809         | 400 USF SOCKET 1/2" FEMALE BSP.T | -                      | z Digit Series       | 3 Digit Series                |  |
| USF                                               | 191783         | 30 USF SOCKET 3/8" FEMALE BSP.T | USF                                                | 191817         | 600 USF SOCKET 3/4" FEMALE BSP.T |                        |                      |                               |  |
|                                                   | 191791         | 40 USF SOCKET 1/2" FEMALE BSP.T |                                                    | 633475         | 800 USF SOCKET 1" FEMALE BSP.T   |                        |                      | W.I.                          |  |
| Plugs                                             |                |                                 | Plugs                                              |                |                                  |                        |                      | Wat                           |  |
| Type                                              | WSS Std Number | Part Description                | Type                                               | WSS Std Number | Part Description                 |                        |                      |                               |  |
|                                                   | 191825         | 20 UPH PLUG 1/4" HOSE           |                                                    | 191858         | 400 UPH PLUG 1/2" HOSE           |                        |                      |                               |  |
| UPH                                               | 191833         | 30 UPH PLUG 3/8" HOSE           | UPH                                                | 191866         | 600 UPH PLUG 3/4" HOSE           | Me                     | edusa Air Distributo | or Flexible Hose              |  |
|                                                   | 191841         | 40 UPH PLUG 1/2" HOSE           |                                                    | 633483         | 800 UPH PLUG 1" HOSE             |                        |                      |                               |  |
|                                                   | 191874         | 20 UPM PLUG 1/4" MALE BSP.T     |                                                    | 191916         | 600 UPM PLUG 3/4" MALE BSP.T     | -                      |                      |                               |  |
| UPM                                               | 191882         | 30 UPM PLUG 3/8" MALE BSP.T     | UPM                                                | 633491         | 800 UPM PLUG 1" MALE BSP.T       |                        |                      |                               |  |
|                                                   | 191890         | 40 UPM PLUG 1/2" MALE BSP.T     |                                                    | 770909         | 800 UPM PLUG 1" MALE NPT         |                        |                      |                               |  |
|                                                   | 191924         | 20 UPF PLUG 1/4" FEMALE BSP.T   |                                                    | 191940         | 40 UPF PLUG 1/2'' FEMALE BSP.T   | -                      |                      |                               |  |
| UPF                                               | 191932         | 30 UPF PLUG 3/8" FEMALE BSP.T   | UPF                                                | 191957         | 400 UPF PLUG 1/2" FEMALE BSP.T   |                        |                      | ·                             |  |
|                                                   | 191940         | 40 UPF PLUG 1/2" FEMALE BSP.T   |                                                    | 191965         | 600 UPF PLUG 3/4" FEMALE BSP.T   |                        |                      |                               |  |