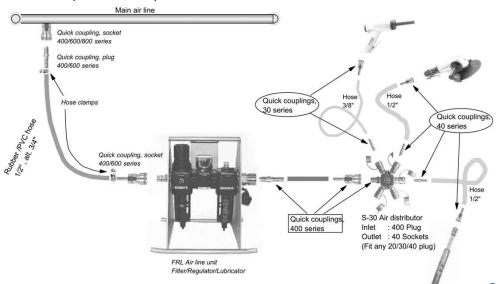

### **Example of Set-Up**

#### Medusa Air Distributor

 The Medusa is an ideal product for distributing air to several tools or other sources needing air