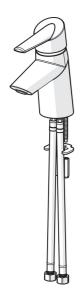

## Teknisk data

| Vannmengde ved 300 kPa | 0.15 l/s            |  |
|------------------------|---------------------|--|
| Trykktap (0.1 l/s)     | 140 kPa             |  |
| Tekniske egenskaper    |                     |  |
| Varmtvannsforsyning    | max.+80°C           |  |
| Arbeidstrykk           | 50 - 1000 kPa       |  |
| Tilkoblingsstørrelse   | G3/8                |  |
| Projeksjon             | 98 mm               |  |
| Materiale              | Brass/Plastic       |  |
| Bestemmelser           |                     |  |
| EN Standard            | EN 817              |  |
| Støyklasse             | I (ISO 3822)        |  |
| Typegodkjennelse       |                     |  |
| STF Sertifikat         | EUF129-20002662-TH1 |  |
| ETA-Danmark            | VA 1.42/20420       |  |
| KIWA SE                | 1461                |  |