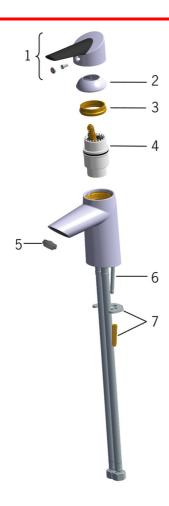

## Reserve deler

## SP2710F

|    | Navn                         | Kode      | NRF     |
|----|------------------------------|-----------|---------|
| 01 | Hendel                       | 601319V   | 4202969 |
| 02 | Dekkring                     | 159053V   | 4204553 |
| 03 | Festemutter for kassett      | 158726    | 4204528 |
| 04 | Kassett                      | 158890    | 4204627 |
| 05 | Strålesamler, STD M24x1 HC A | 601500V   | 4202973 |
| 06 | Pinneskrue (10stk), M6x55    | 158727/10 | 4204529 |
| 07 | Kranfeste, komplett          | 158697    | 4204524 |