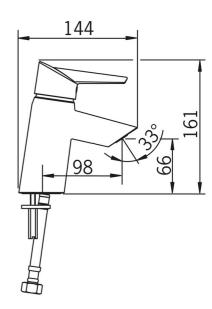

EAN: 6414150069918 NRF: 4200056 static.oras.com/2710F

Servantkran med fast tut og grepsvennlig hendel som sikrer et godt grep. Den svarte hendelen gjør også fingermerker mindre synlige. Minimalitisk design. Kranhøyde: 161 mm.

## Teknisk data

| Vannmengde ved 300 kPa | 0.15 l/s            |  |
|------------------------|---------------------|--|
| Trykktap (0.1 l/s)     | 140 kPa             |  |
| Tekniske egenskaper    |                     |  |
| Varmtvannsforsyning    | max.+80°C           |  |
| Arbeidstrykk           | 50 - 1000 kPa       |  |
| Tilkoblingsstørrelse   | G3/8                |  |
| Projeksjon             | 98 mm               |  |
| Materiale              | Brass/Plastic       |  |
| Bestemmelser           |                     |  |
| EN Standard            | EN 817              |  |
| Støyklasse             | I (ISO 3822)        |  |
| Typegodkjennelse       |                     |  |
| STF Sertifikat         | EUF129-20002662-TH1 |  |
| ETA-Danmark            | VA 1.42/20420       |  |
| KIWA SE                | 1461                |  |