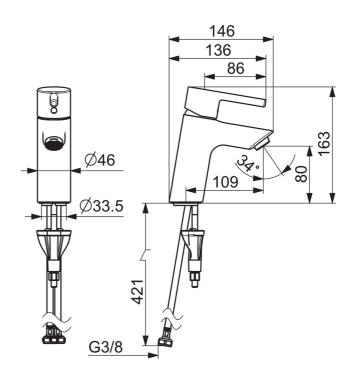

## Flow attributter

| Vannmengde ved 300 kPa (med vannmengdebegrenser) | 0.1 l/s       |  |
|--------------------------------------------------|---------------|--|
| Tekniske egenskaper                              |               |  |
| Varmtvannsforsyning                              | max. +70°C    |  |
| Arbeidstrykk                                     | 50 - 1000 kPa |  |
| Tilkoblingsstørrelse                             | G3/8          |  |
| Projeksjon                                       | 109 mm        |  |
| Tilbakeslagssikring (EN1717)                     | АА            |  |
| Materiale                                        | brass         |  |
| Bestemmelser                                     |               |  |
| EN Standard                                      | EN 817        |  |