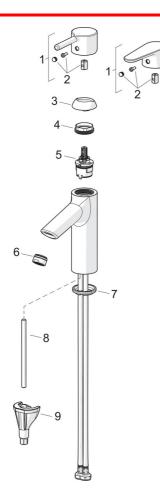

## **Reserve deler**

| SP2610F |                                  |          |         |  |
|---------|----------------------------------|----------|---------|--|
|         | Navn                             | Kode     | NRF     |  |
| 01      | Hendel                           | 1010312V |         |  |
| 01      | Hendel                           | 1011999V |         |  |
| 02      | Deksel                           | 1012105V |         |  |
| 03      | Dekkring                         | 1012421V |         |  |
| 04      | Festemutter for kassett, M34x1.5 | 1012133V |         |  |
| 05      | Kassett, 3.0                     | 1014428V |         |  |
| 06      | Strålesamler, M24x1, 6 l/min     | 601974V  | 4205099 |  |
| 07      | Underlagsskive                   | 1002371V | 4205303 |  |
| 08      | Pinneskrue, M8x1, L=130          | 1000780V | 4205235 |  |
| 09      | Kranfeste komplett               | 602610V  | 4205225 |  |