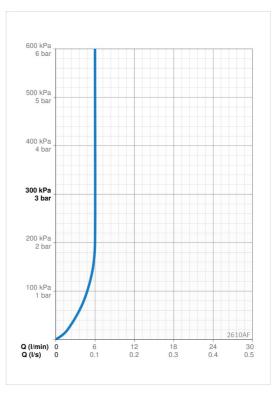

## Flow attributter

| Vannmengde ved 300 kPa (med vannmengdebegrenser) | 0.1 l/s       |  |
|--------------------------------------------------|---------------|--|
| Tekniske egenskaper                              |               |  |
| Varmtvannsforsyning                              | max. +70°C    |  |
| Arbeidstrykk                                     | 50 - 1000 kPa |  |
| Tilkoblingsstørrelse                             | G3/8          |  |
| Projeksjon                                       | 109 mm        |  |
| Tilbakeslagssikring (EN1717)                     | АА            |  |
| Materiale                                        | brass         |  |
| Bestemmelser                                     |               |  |
| EN Standard                                      | EN 817        |  |