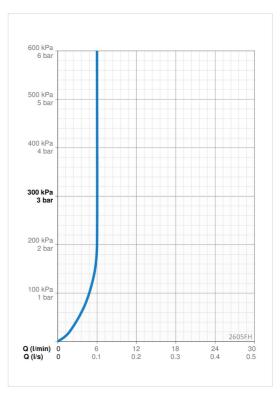

#### Flow attributter

| Vannmengde ved 300 kPa (med vannmengdebegrenser) | 0.1l/s        |
|--------------------------------------------------|---------------|
| Tekniske egenskaper                              |               |
| Varmtvannsforsyning                              | max. +70°C    |
| Arbeidstrykk                                     | 50 - 1000 kPa |
| Tilkoblingsstørrelse                             | G3/8          |
| Projeksjon                                       | 133 mm        |
| Tilbakeslagssikring (EN1717)                     | AA            |
| Materiale                                        | brass         |
| Bestemmelser                                     |               |
| EN Standard                                      | EN 817        |