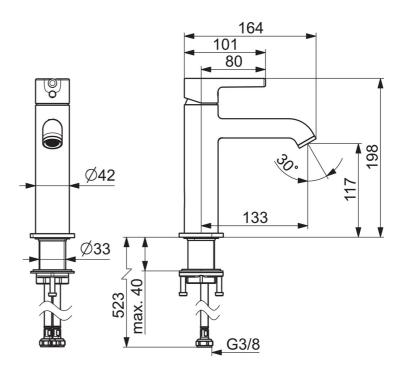

#### Flow attributter

| Vannmengde ved 300 kPa (med vannmengdebegrenser) | 0.1l/s        |
|--------------------------------------------------|---------------|
| Tekniske egenskaper                              |               |
| Varmtvannsforsyning                              | max. +70°C    |
| Arbeidstrykk                                     | 50 - 1000 kPa |
| Tilkoblingsstørrelse                             | G3/8          |
| Projeksjon                                       | 133 mm        |
| Tilbakeslagssikring (EN1717)                     | AA            |
| Materiale                                        | brass         |
| Bestemmelser                                     |               |
| EN Standard                                      | EN 817        |