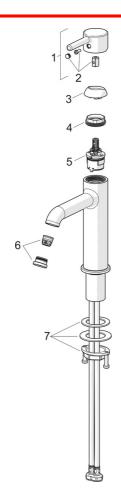

# SP2606FH Navn

|    | Navn                                 | Kode     | NRF     |
|----|--------------------------------------|----------|---------|
| 01 | Hendel                               | 1012011V |         |
| 02 | Deksel                               | 1012105V |         |
| 03 | Dekkring                             | 1012132V |         |
| 04 | Festemutter for kassett, M34x1.5     | 1012133V |         |
| 05 | Kassett, 3.0                         | 1014428V |         |
| 06 | Strålesamler og verktøy, PCA 1.5 gpm | 1012273V |         |
| 07 | Kranfeste komplett                   | 602629V  | 4205226 |