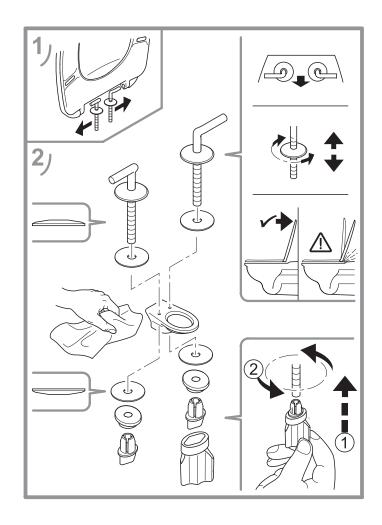

## Toilet seat O.novo





## Toilet seat O.novo

Installation Instructions -



## Material Description \_\_\_\_\_ TOILET SEAT: The material is color environmentally hazardous substa

TOILET SEAT: The material is colour ingrained duroplast (UF A 10 = urea formaldehyde) that contains no environmentally hazardous substances. The body consists of approx. 50% urea (NH,CONH,), approx. 25% cellulose and approx. 25% formaldehyde (HCHO), as well as small amounts of various fillers and additives.

BUFFERS: PE (Polyethylene)

HINGES: Stainless steel and nylon

Guarantee -

The guarantee includes faults or defects in the material of our products within a period of 3 years. Products subject to minor technical modifications and design deviations E. & O.E.

Villeroy & Boch AG Ceramic Sanitary Ware and Furniture Division P.O. Box 1122. 66688 Mettlach, Germany Tel.: +49 (0) 6864 81