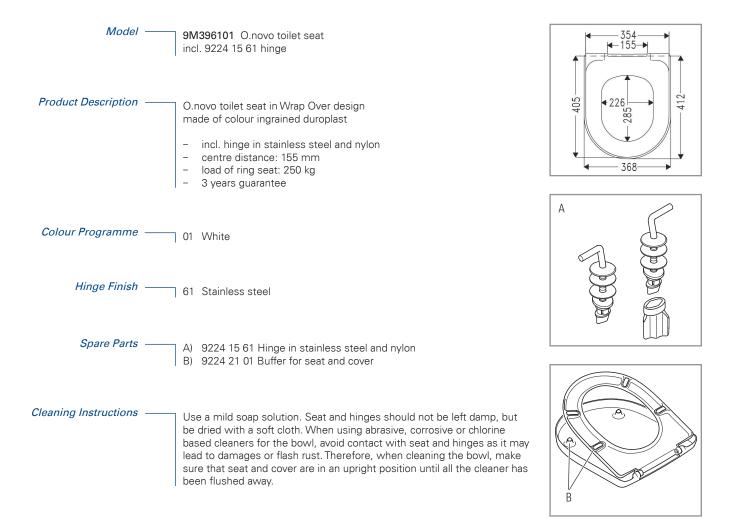

## Material Description \_\_\_\_\_ TOILET SEAT: The material is color environmentally hazardous substa

TOILET SEAT: The material is colour ingrained duroplast (UF A 10 = urea formaldehyde) that contains no environmentally hazardous substances. The body consists of approx. 50% urea (NH,CONH,), approx. 25% cellulose and approx. 25% formaldehyde (HCHO), as well as small amounts of various fillers and additives.

BUFFERS: PE (Polyethylene)

HINGES: Stainless steel and nylon

Guarantee -

The guarantee includes faults or defects in the material of our products within a period of 3 years. Products subject to minor technical modifications and design deviations E. & O.E.