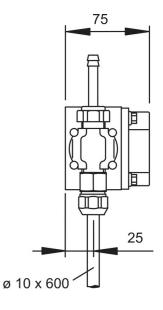

Teknisk data

| Tekniske egenskaper |
|---------------------|
|---------------------|

| Varmtvannsforsyning        | max. +70°C         |  |
|----------------------------|--------------------|--|
| Program instillinger       |                    |  |
| Etterrenningstid           | 3 s (1-20 s)       |  |
| Automatisk spyling         | off (off/1-120 h)  |  |
| Automatisk spyling periode | 30 s (1-1800 s)    |  |
| Funksjonstid               | 2 min (1 - 1800 s) |  |