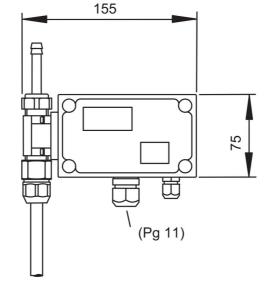

Teknisk data

| Tekniske egenskaper |
|---------------------|
|---------------------|

| Varmtvannsforsyning        | max. +70°C         |  |
|----------------------------|--------------------|--|
| Program instillinger       |                    |  |
| Etterrenningstid           | 3 s (1-20 s)       |  |
| Automatisk spyling         | off (off/1-120 h)  |  |
| Automatisk spyling periode | 30 s (1-1800 s)    |  |
| Funksjonstid               | 2 min (1 - 1800 s) |  |