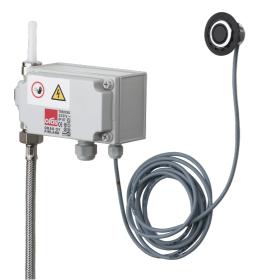

## 6251FZ Oras Electra - Kontrollkomponent, 24/48 V, Bluetooth Valid from 9/2022

EAN: 6414150101144 <u>static.oras.com/6251FZ</u>

• Offentlige rom, Industri

Veggmontert

- Berøringsfri, Separat omformer, Bluetooth®
- Infrarød Sensor, Magnetventil, Omformer inkludert
- Et innløpsrør for kaldt eller forblandet vann

## Elektroniske attributter

Elektrisk tilkobling Bluetooth version