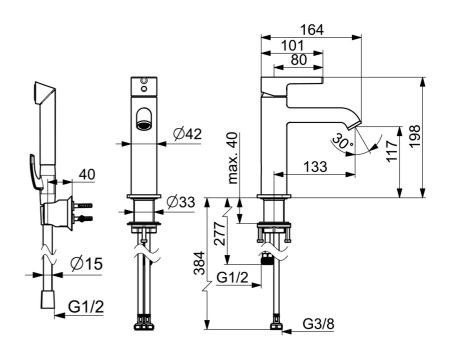

## Flow attributter

| Vannmengde ved 300 kPa (med vannmengdebegrenser) | 0.1 l/s       |
|--------------------------------------------------|---------------|
| Tekniske egenskaper                              |               |
| Varmtvannsforsyning                              | max. +70°C    |
| Arbeidstrykk                                     | 50 - 1000 kPa |
| Tilkoblingsstørrelse                             | G3/8          |
| Projeksjon                                       | 133 mm        |
| Tilbakeslagssikring (EN1717)                     | нс            |
| Materiale                                        | brass         |
| Bestemmelser                                     |               |
| EN Standard                                      | EN 817        |
| Støyklasse                                       | I (ISO 3822)  |