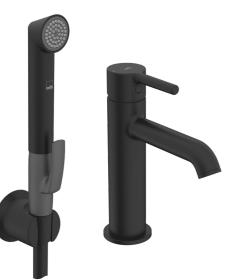

EAN: 6414150102547 static.oras.com/2606FH-33

- Servant
- Ettgreps, Bidetta
- Benkemontert
- Matt svart
- Fast tut
- CASCADE<sup>®</sup> stråle, PCA<sup>®</sup> strålesamler med konstant vannmengde uavhengig av trykk
- Ettgrepshendel, Pinnehendel, Varmt/kaldt symbol
- Hånddusj, Veggfeste
- Bidetta hånddusj
- Temperatur- og mengdebegrenser, Justerbar varmtvannsbegrenser (ettermonterbar)
- Ø 30 mm kassett
- Fleksible slanger
- DZR messing
- Uten oppløftventil