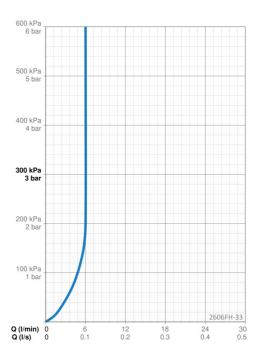

## Flow attributter

| Vannmengde ved 300 kPa (med vannmengdebegrenser) | 0.1 l/s       |
|--------------------------------------------------|---------------|
| Tekniske egenskaper                              |               |
| Varmtvannsforsyning                              | max. +70°C    |
| Arbeidstrykk                                     | 50 - 1000 kPa |
| Tilkoblingsstørrelse                             | G3/8          |
| Projeksjon                                       | 133 mm        |
| Tilbakeslagssikring (EN1717)                     | нс            |
| Materiale                                        | brass         |
| Bestemmelser                                     |               |
| EN Standard                                      | EN 817        |
| Støyklasse                                       | I (ISO 3822)  |