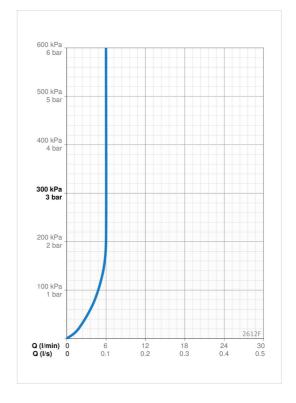

## Teknisk data

Flow attributter

| Vannmengde ved 300 kPa (med vannmengdebegrenser) | 0.1 l/s       |  |
|--------------------------------------------------|---------------|--|
| Trykktap (0.1 l/s)                               | 210 kPa       |  |
| Tekniske egenskaper                              |               |  |
| Varmtvannsforsyning                              | max. +70°C    |  |
| Arbeidstrykk                                     | 50 - 1000 kPa |  |
| Tilkoblingsstørrelse                             | G3/8          |  |
| Projeksjon                                       | 109 mm        |  |
| Tilbakeslagssikring (EN1717)                     | нс            |  |
| Materiale                                        | brass         |  |
| Bestemmelser                                     |               |  |
| EN Standard                                      | EN 817        |  |