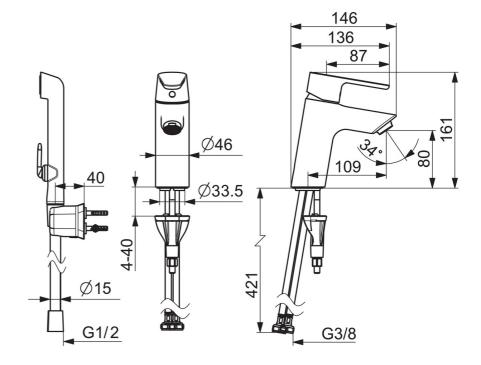

## Teknisk data

Flow attributter

| Vannmengde ved 300 kPa (med vannmengdebegrenser) | 0.1 l/s       |  |
|--------------------------------------------------|---------------|--|
| Trykktap (0.1 l/s)                               | 210 kPa       |  |
| Tekniske egenskaper                              |               |  |
| Varmtvannsforsyning                              | max. +70°C    |  |
| Arbeidstrykk                                     | 50 - 1000 kPa |  |
| Tilkoblingsstørrelse                             | G3/8          |  |
| Projeksjon                                       | 109 mm        |  |
| Tilbakeslagssikring (EN1717)                     | нс            |  |
| Materiale                                        | brass         |  |
| Bestemmelser                                     |               |  |
| EN Standard                                      | EN 817        |  |