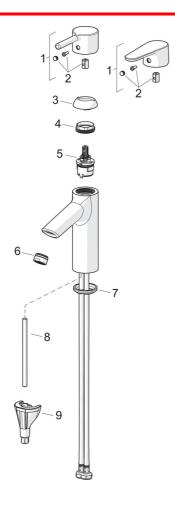

## Reserve deler

## SP2610F

|    | Navn                             | Kode     | NRF     |
|----|----------------------------------|----------|---------|
| 01 | Hendel                           | 1010312V |         |
| 01 | Hendel                           | 1011999V |         |
| 02 | Deksel                           | 1012105V |         |
| 03 | Dekkring                         | 1012421V |         |
| 04 | Festemutter for kassett, M34x1.5 | 1012133V |         |
| 05 | Kassett, 3.0                     | 1014428V |         |
| 06 | Strålesamler, M24x1, 6 l/min     | 601974V  | 4205099 |
| 07 | Underlagsskive                   | 1002371V | 4205303 |
| 80 | Pinneskrue, M8x1, L=130          | 1000780V | 4205235 |
| 09 | Kranfeste komplett               | 602610V  | 4205225 |