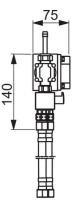

### EAN: 6414150100987 static.oras.com/6104Z

Touchless washbasin faucet with a mixing valve. Fixed electrical connection 230 V. Recognition range can be adjusted at the faucet. The faucet is equipped with litter filters and non-return valves.

3, 6 and 9 meters photocell cables available:

Oras No. 6104/3, 6104/6, 6104/9

- Offentlige rom, Industri
- Berøringsfri
- Benkemontert
- Forkrommet
- Fast tut, Støpt tut

- CASCADE® stråle
- Temperaturreguleringshendel
- Manuell blandeventil, Tilbakeslagsventil, Smussfilter
- Infrarød Sensor, Omformer inkludert