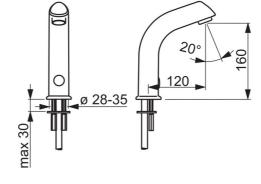

### EAN: 6414150100987 static.oras.com/6104Z

Touchless washbasin faucet with a mixing valve. Fixed electrical connection 230 V. Recognition range can be adjusted at the faucet. The faucet is equipped with litter filters and non-return valves.

3, 6 and 9 meters photocell cables available:

Oras No. 6104/3, 6104/6, 6104/9

- Offentlige rom, Industri
- Berøringsfri
- Benkemontert
- Forkrommet
- Fast tut, Støpt tut

- CASCADE® stråle
- Temperaturreguleringshendel
- Manuell blandeventil, Tilbakeslagsventil, Smussfilter
- Infrarød Sensor, Omformer inkludert