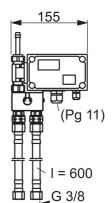

### Elektroniske attributter

Elektrisk tilkobling Bluetooth version

## 24-48V 5.x (D060577)

### IP 67