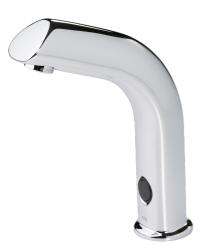

### EAN: 6414150100987 static.oras.com/6104Z

Touchless washbasin faucet with a mixing valve. Fixed electrical connection 230 V. Recognition range can be adjusted at the faucet. The faucet is equipped with litter filters and non-return valves.

3, 6 and 9 meters photocell cables available:

Oras No. 6104/3, 6104/6, 6104/9

- Offentlige rom, Industri
- Berøringsfri
- Benkemontert
- Forkrommet
- Fast tut, Støpt tut

- CASCADE® stråle
- Temperaturreguleringshendel
- Manuell blandeventil, Tilbakeslagsventil, Smussfilter
- Infrarød Sensor, Omformer inkludert