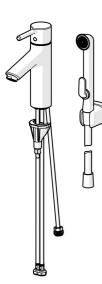

EAN: 6414150102622 static.oras.com/2606AF-105-33

- Servant
- GreenBuilding
- Ettgreps, Bidetta
- Benkemontert
- Matt svart
- Fast tut
- PCA<sup>®</sup> strålesamler med konstant vannmengde uavhengig av 
  trykk
- Ettgrepshendel, Pinnehendel, Varmt/kaldt symbol

- Hånddusj, Veggfeste
- Bidetta hånddusj
- Temperatur- og mengdebegrenser
- Ø 30 mm kassett
- Fleksible slanger
- 3S Installasjon
  - Uten oppløftventil