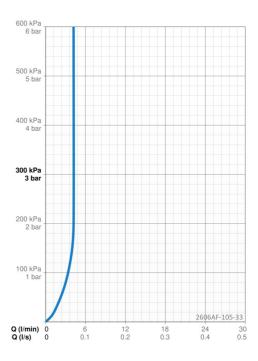

## Flow attributter

| Vannmengde ved 300 kPa (med vannmengdebegrenser) | 0.07 l/s      |
|--------------------------------------------------|---------------|
| Tekniske egenskaper                              |               |
| Varmtvannsforsyning                              | max. +70°C    |
| Arbeidstrykk                                     | 50 - 1000 kPa |
| Tilkoblingsstørrelse                             | G3/8          |
| Projeksjon                                       | 114 mm        |
| Tilbakeslagssikring (EN1717)                     | нс            |
| Materiale                                        | brass         |
| Bestemmelser                                     |               |
| EN Standard                                      | EN 817        |
| Støyklasse                                       | I (ISO 3822)  |