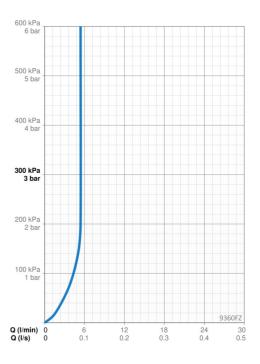

## Flow attributter

| 0.09 l/s             |                                                                                                                                                        |
|----------------------|--------------------------------------------------------------------------------------------------------------------------------------------------------|
| 240 kPa              |                                                                                                                                                        |
|                      |                                                                                                                                                        |
| max. +70°C           |                                                                                                                                                        |
| 100 - 1000 kPa       |                                                                                                                                                        |
| G3/8                 |                                                                                                                                                        |
| 124 mm               |                                                                                                                                                        |
| EB                   |                                                                                                                                                        |
| brass                |                                                                                                                                                        |
|                      |                                                                                                                                                        |
| 3 s (1-20 s)         |                                                                                                                                                        |
| off (off/1-120 h)    |                                                                                                                                                        |
| 30 s (1-1800 s)      |                                                                                                                                                        |
| 2 min (1 - 1800 s)   |                                                                                                                                                        |
|                      |                                                                                                                                                        |
| 9 V                  |                                                                                                                                                        |
| AA 1.5 V Lithium x 2 |                                                                                                                                                        |
|                      |                                                                                                                                                        |
|                      | 240 kPa<br>max. +70°C<br>100 - 1000 kPa<br>G3/8<br>124 mm<br>EB<br>brass<br>3 s (1-20 s)<br>off (off/1-120 h)<br>30 s (1-1800 s)<br>2 min (1 - 1800 s) |