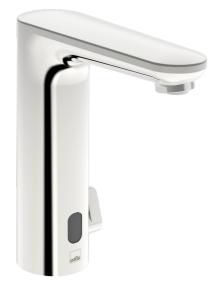

## 9360FZ Oras Electra Safety Servantkran, 3 V, Bluetooth Valid from 5/2023

EAN: 6414150101892 NRF: 4203755 <u>static.oras.com/9360FZ</u>

Electra 93- serien gir deg et rent, klassisk design med runde former som passer til enhver installasjon.

## Nøkkelfunksjoner

Strålesamler som kan vinkles +/- 10° for mer fleksibel installasjon.

Den nyeste sensor teknologien for bedre bedre funksjon og komfort, med Bluetooth teknologi for enkel justering. Skåldesperre

Temperaturmåling

Batteri følger med, samt kabel for tilkobling til strøm

- Servant
- Public, Industri, Housing
- Berøringsfri, Batteridrevet, Separat omformer, Bluetooth®
- Benkemontert
- Forkrommet
- Fast tut
- PCA<sup>®</sup> strålesamler med konstant vannmengde uavhengig av trykk, Justerbar vannstråle
- Temperaturreguleringshendel
- Justerbar varmtvannsbegrenser (ettermonterbar)
- Mixing valve, Tilbakeslagsventil, Smussfilter
- Advanced PSD sensor, Signallys, Indikator for lav spenning
- Fleksible slanger
- 3S Installasjon