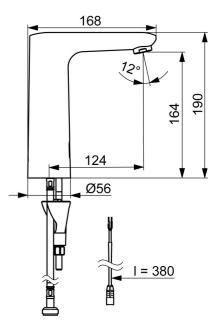

## Teknisk data

## Flow attributter

| 0.09 l/s             |                                                                                                                                                        |
|----------------------|--------------------------------------------------------------------------------------------------------------------------------------------------------|
| 240 kPa              |                                                                                                                                                        |
|                      |                                                                                                                                                        |
| max. +70°C           |                                                                                                                                                        |
| 100 - 1000 kPa       |                                                                                                                                                        |
| G3/8                 |                                                                                                                                                        |
| 124 mm               |                                                                                                                                                        |
| EB                   |                                                                                                                                                        |
| brass                |                                                                                                                                                        |
|                      |                                                                                                                                                        |
| 3 s (1-20 s)         |                                                                                                                                                        |
| off (off/1-120 h)    |                                                                                                                                                        |
| 30 s (1-1800 s)      |                                                                                                                                                        |
| 2 min (1 - 1800 s)   |                                                                                                                                                        |
|                      |                                                                                                                                                        |
| 9 V                  |                                                                                                                                                        |
| AA 1.5 V Lithium x 2 |                                                                                                                                                        |
|                      |                                                                                                                                                        |
|                      | 240 kPa<br>max. +70°C<br>100 - 1000 kPa<br>G3/8<br>124 mm<br>EB<br>brass<br>3 s (1-20 s)<br>off (off/1-120 h)<br>30 s (1-1800 s)<br>2 min (1 - 1800 s) |