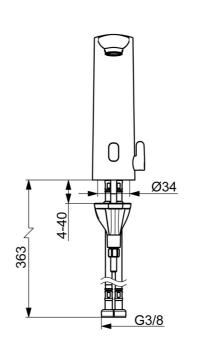

## Flow attributter

| 0.09 l/s             |                                                                                                                                                        |
|----------------------|--------------------------------------------------------------------------------------------------------------------------------------------------------|
| 240 kPa              |                                                                                                                                                        |
|                      |                                                                                                                                                        |
| max. +70°C           |                                                                                                                                                        |
| 100 - 1000 kPa       |                                                                                                                                                        |
| G3/8                 |                                                                                                                                                        |
| 124 mm               |                                                                                                                                                        |
| EB                   |                                                                                                                                                        |
| brass                |                                                                                                                                                        |
|                      |                                                                                                                                                        |
| 3 s (1-20 s)         |                                                                                                                                                        |
| off (off/1-120 h)    |                                                                                                                                                        |
| 30 s (1-1800 s)      |                                                                                                                                                        |
| 2 min (1 - 1800 s)   |                                                                                                                                                        |
|                      |                                                                                                                                                        |
| 9 V                  |                                                                                                                                                        |
| AA 1.5 V Lithium x 2 |                                                                                                                                                        |
|                      |                                                                                                                                                        |
|                      | 240 kPa<br>max. +70°C<br>100 - 1000 kPa<br>G3/8<br>124 mm<br>EB<br>brass<br>3 s (1-20 s)<br>off (off/1-120 h)<br>30 s (1-1800 s)<br>2 min (1 - 1800 s) |