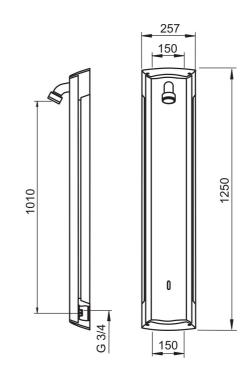

# 6661F Oras Electra - Dusjpanel, 6 V

EAN: 6414150047312 NRF: 4203149 static.oras.com/6661F

Berøringsfritt, batteridrevet 6 V dusjpanel i aluminium, for forblandet vann. Tilkobling via fleksible slanger bak. Dusjpanelet åpnes ved å føre hånden foran sensoren. Vannet renner så lenge brukeren står foran dusjen, og stopper når brukeren beveger seg ut av sensorens følsomhetsområde.

Tilbehøret selges separat: Såpekopp (199880), og støttehåndtak (199881)

- Public
- Batteridrevet, Berøringsfri
- Veggmontert
- Aluminium/Krom
- Smussfilter

- Infrarød autofokus sensor, Magnetventil, Indikator for lav spenning
- Et innløpsrør for kaldt eller forblandet vann
- Justerbare program innstillinger (magnetpinne)
- Tilkobling bak