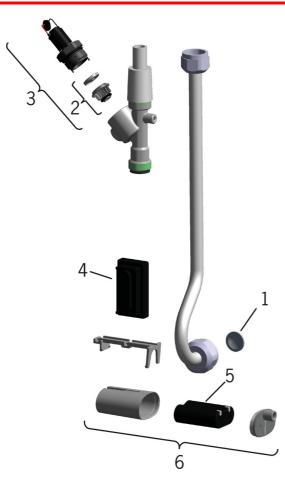

## **Reserve deler**

### SP6661F

|    | Navn                      | Kode     | NRF     |
|----|---------------------------|----------|---------|
| 01 | Smussfilter, G3/4         | 198292/2 | 4204844 |
| 02 | Membran m/støttering      | 199205V  | 4204493 |
| 03 | Magnetventil, komplett    | 199206V  | 4204494 |
| 04 | Sensor, 6 V               | 600202V  | 4203384 |
| 05 | Lithium batteri, 2CR5 6 V | 198330   | 4204804 |
| 06 | Batteriboks komplett      | 199417V  | 4204433 |
|    |                           |          |         |