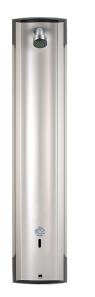

# 6661F Oras Electra - Dusjpanel, 6 V

EAN: 6414150047312 NRF: 4203149 static.oras.com/6661F

Berøringsfritt, batteridrevet 6 V dusjpanel i aluminium, for forblandet vann. Tilkobling via fleksible slanger bak. Dusjpanelet åpnes ved å føre hånden foran sensoren. Vannet renner så lenge brukeren står foran dusjen, og stopper når brukeren beveger seg ut av sensorens følsomhetsområde.

Tilbehøret selges separat: Såpekopp (199880), og støttehåndtak (199881)

- Public
- Batteridrevet, Berøringsfri
- Veggmontert
- Aluminium/Krom
- Smussfilter

- Infrarød autofokus sensor, Magnetventil, Indikator for lav spenning
- Et innløpsrør for kaldt eller forblandet vann
- Justerbare program innstillinger (magnetpinne)
- Tilkobling bak