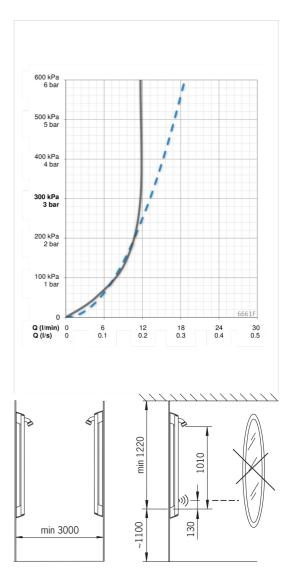

# 6661F Oras Electra - Dusjpanel, 6 V

EAN: 6414150047312 NRF: 4203149 static.oras.com/6661F

Berøringsfritt, batteridrevet 6 V dusjpanel i aluminium, for forblandet vann. Tilkobling via fleksible slanger bak. Dusjpanelet åpnes ved å føre hånden foran sensoren. Vannet renner så lenge brukeren står foran dusjen, og stopper når brukeren beveger seg ut av sensorens følsomhetsområde.

Tilbehøret selges separat: Såpekopp (199880), og støttehåndtak (199881)

- Public
- Batteridrevet, Berøringsfri
- Veggmontert
- Aluminium/Krom
- Smussfilter

- Infrarød autofokus sensor, Magnetventil, Indikator for lav spenning
- Et innløpsrør for kaldt eller forblandet vann
- Justerbare program innstillinger (magnetpinne)
- Tilkobling bak

### Teknisk data

#### Flow attributter









## **Reserve deler**



### SP6661F

|    | Navn                      | Kode     | NRF     |
|----|---------------------------|----------|---------|
| 01 | Smussfilter, G3/4         | 198292/2 | 4204844 |
| 02 | Membran m/støttering      | 199205V  | 4204493 |
| 03 | Magnetventil, komplett    | 199206V  | 4204494 |
| 04 | Sensor, 6 V               | 600202V  | 4203384 |
| 05 | Lithium batteri, 2CR5 6 V | 198330   | 4204804 |
| 06 | Batteriboks komplett      | 199417V  | 4204433 |
|    |                           |          |         |