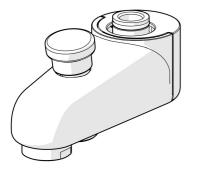

## 221230 Oras Tut for kar/dusj

EAN: 6414150072550 NRF: 4202977 static.oras.com/221230

Tut for badekar og dusjslange med omkaster for Oras Oramix dagens modell (2014 -> )

Strålesamler M28 x 1 utvendig gjenge Tilkobling til dusjkran med 3/4" gjenger

Badekartut

- Badekar & dusj
- Hjelpeutstyr
- Forkrommet
- Fast tut, Avtagbar tut, Støpt tut
- CASCADE® stråle
- Pull omkaster, Omkaster integrert i tuten, Automatisk resetting
- For Oramix 7264 og 7267

## Tekniske egenskaper

Projeksjon Materiale 85 mm brass

**Reserve deler** 