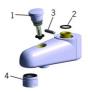

## SP221230

|    | Navn                     | Kode      | NRF     |
|----|--------------------------|-----------|---------|
| 01 | Omkaster                 | 601779V   | 4205368 |
| 02 | O-ring, 16.3x2.4         | 219503/10 | 4204733 |
| 03 | Låseskrue (10stk), M6x25 | 229521/10 | 4204746 |
| 04 | Strålesamler, M28x1 HC D | 232213    | 4204434 |
|    |                          |           |         |