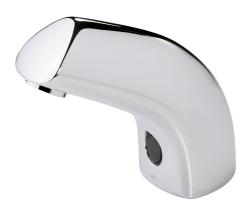

# 6114Z Oras Electra - Servantkran, 24/48 V, Bluetooth Valid from 9/2022

EAN: 6414150101007 static.oras.com/6114Z

Touchless washbasin faucet with a mixing valve. Fixed electrical connection 230 V. Recognition range can be adjusted at the faucet. The faucet is equipped with litter filters and non-return valves.

- Offentlige rom, Industri
- Berøringsfri, Separat omformer, Bluetooth®
- Benkemontert
- Forkrommet

- Fast tut, Støpt tut
- CASCADE® stråle
- Manuell blandeventil, Tilbakeslagsventil, Smussfilter
- Infrarød Sensor, Omformer inkludert