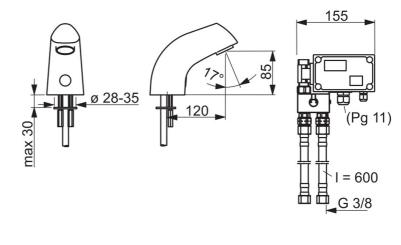

# 6114Z Oras Electra - Servantkran, 24/48 V, Bluetooth Valid from 9/2022

EAN: 6414150101007 static.oras.com/6114Z

Touchless washbasin faucet with a mixing valve. Fixed electrical connection 230 V. Recognition range can be adjusted at the faucet. The faucet is equipped with litter filters and non-return valves.

- Offentlige rom, Industri
- Berøringsfri, Separat omformer, Bluetooth®
- Benkemontert
- Forkrommet

- Fast tut, Støpt tut
- CASCADE® stråle
- Manuell blandeventil, Tilbakeslagsventil, Smussfilter
- Infrarød Sensor, Omformer inkludert

## Teknisk data

| Tekniske egenskaper |
|---------------------|
|---------------------|

Varmtvannsforsyning max. +70°C