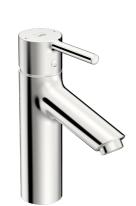

#### Servant •

- Ettgreps, Bidetta
- Benkemontert
- Forkrommet
- Fast tut .
  - PCA® strålesamler med konstant vannmengde uavhengig av Uten oppløftventil trykk
- Ettgrepshendel, Pinnehendel, Varmt/kaldt symbol •
- Bidetta hånddusj •
- Temperatur- og mengdebegrenser
- ø 30 mm kassett

#### Flow attributter

| Øko-stråle ved 300 kPa       | 0.07 l/s      |  |
|------------------------------|---------------|--|
| Tekniske egenskaper          |               |  |
| Varmtvannsforsyning          | max. +70°C    |  |
| Arbeidstrykk                 | 50 - 1000 kPa |  |
| Tilkoblingsstørrelse         | G3/8          |  |
| Projeksjon                   | 114 mm        |  |
| Tilbakeslagssikring (EN1717) | нс            |  |
| Materiale                    | brass         |  |
| Bestemmelser                 |               |  |
| EN Standard                  | EN 817        |  |
| Støyklasse                   | I (ISO 3822)  |  |