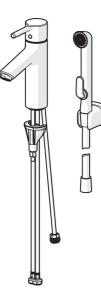

# **Reserve deler**

| SP2610F-GB |                                  |          |         |  |
|------------|----------------------------------|----------|---------|--|
|            | Navn                             | Kode     | NRF     |  |
| 01         | Hendel                           | 1010312V |         |  |
| 01         | Hendel                           | 1011999V |         |  |
| 02         | Deksel                           | 1012105V | 4205461 |  |
| 03         | Dekkring                         | 1012421V | 4205466 |  |
| 04         | Festemutter for kassett, M34x1.5 | 1012133V |         |  |
| 05         | Kassett, 3.0                     | 1014428V |         |  |
| 06         | Strålesamler, M24x1, -105        | 601166V  | 4202935 |  |
| 07         | Underlagsskive                   | 1002371V | 4205303 |  |
| 08         | Pinneskrue, M8x1, L=130          | 1000780V | 4205235 |  |
| 09         | Kranfeste komplett               | 602610V  | 4205225 |  |