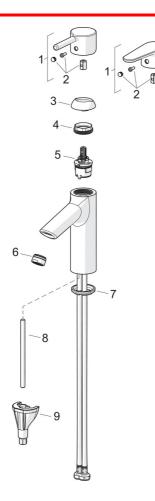

# **Reserve deler**

| SP2610F-GB |                                  |          |         |  |
|------------|----------------------------------|----------|---------|--|
|            | Navn                             | Kode     | NRF     |  |
| 01         | Hendel                           | 1010312V |         |  |
| 01         | Hendel                           | 1011999V |         |  |
| 02         | Deksel                           | 1012105V | 4205461 |  |
| 03         | Dekkring                         | 1012421V | 4205466 |  |
| 04         | Festemutter for kassett, M34x1.5 | 1012133V |         |  |
| 05         | Kassett, 3.0                     | 1014428V |         |  |
| 06         | Strålesamler, M24x1, -105        | 601166V  | 4202935 |  |
| 07         | Underlagsskive                   | 1002371V | 4205303 |  |
| 08         | Pinneskrue, M8x1, L=130          | 1000780V | 4205235 |  |
| 09         | Kranfeste komplett               | 602610V  | 4205225 |  |