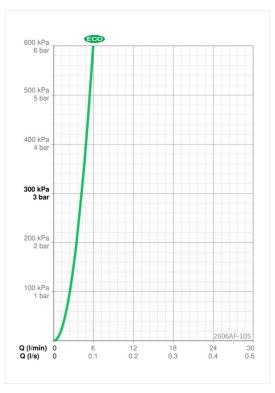

#### Flow attributter

| Øko-stråle ved 300 kPa       | 0.07 l/s      |  |
|------------------------------|---------------|--|
| Tekniske egenskaper          |               |  |
| Varmtvannsforsyning          | max. +70°C    |  |
| Arbeidstrykk                 | 50 - 1000 kPa |  |
| Tilkoblingsstørrelse         | G3/8          |  |
| Projeksjon                   | 114 mm        |  |
| Tilbakeslagssikring (EN1717) | нс            |  |
| Materiale                    | brass         |  |
| Bestemmelser                 |               |  |
| EN Standard                  | EN 817        |  |
| Støyklasse                   | I (ISO 3822)  |  |