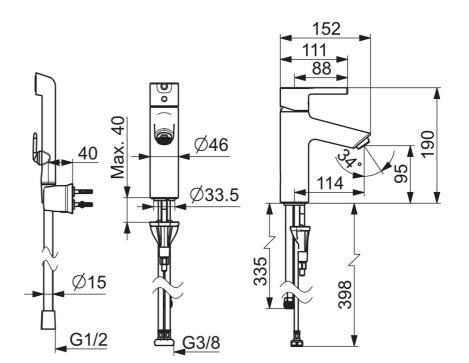

### Teknisk data

#### Flow attributter

| Øko-stråle ved 300 kPa       | 0.07 l/s      |  |
|------------------------------|---------------|--|
| Tekniske egenskaper          |               |  |
| Varmtvannsforsyning          | max. +70°C    |  |
| Arbeidstrykk                 | 50 - 1000 kPa |  |
| Tilkoblingsstørrelse         | G3/8          |  |
| Projeksjon                   | 114 mm        |  |
| Tilbakeslagssikring (EN1717) | нс            |  |
| Materiale                    | brass         |  |
| Bestemmelser                 |               |  |
| EN Standard                  | EN 817        |  |
| Støyklasse                   | I (ISO 3822)  |  |