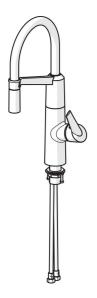

EAN: 6414150079566 NRF: 4200439 static.oras.com/2738F

Kjøkkenkran med fleksibel høy tut med to strålefunksjoner og grepsvennlig sidehendel i stilig industriell look. Kranhøyde: 474 mm.

Tutens svingradius er fabrikkinnstilt til 120° (kan begrenses til 0° eller 60°). Med fleksible slanger

## Teknisk data

| Vannmengde ved 300 kPa            | 0.2 l/s                |
|-----------------------------------|------------------------|
| Trykktap (0.2 l/s)                | 300 kPa                |
| Tekniske egenskaper               |                        |
| DN-størrelse (nominell dimensjon) | DN15                   |
| Varmtvannsforsyning               | max. +70°C             |
| Arbeidstrykk                      | 100 - 1000 kPa         |
| Tilkoblingsstørrelse              | G3/8                   |
| Projeksjon                        | 200 mm                 |
| Materiale                         | Brass/Plastic          |
| Bestemmelser                      |                        |
| EN Standard                       | EN 15091               |
| Støyklasse                        | I (ISO 3822) Oras lab. |
| Typegodkjennelse                  |                        |
| STF Sertifikat                    | EUFI29-20002662-TH2    |
| KIWA SE                           | 1628                   |