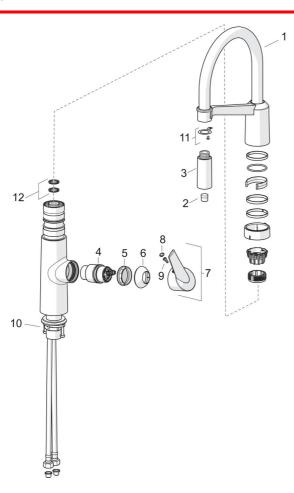

## Reserve deler

## SP2738F

|    | Navn                    | Kode      | NRF     |
|----|-------------------------|-----------|---------|
| 01 | Høy tut                 | 1002660V  | 4205263 |
| 02 | Strålesamler            | 1000972V  | 4205241 |
| 03 | Uttrekkbar tut          | 1001321V  | 4205252 |
| 04 | Kassett                 | 158890    | 4204627 |
| 05 | Festemutter for kassett | 158726    | 4204528 |
| 06 | Dekkring                | 159053V   | 4204553 |
| 07 | Hendel                  | 601319V   | 4202969 |
| 08 | Deksel                  | 159020/10 | 4205156 |
| 09 | Skruesett, M4x10        | 159248/10 | 4205157 |
| 10 | Kranfeste komplett      | 602629V   | 4205226 |
| 11 | Festedel for spylehode  | 1001323V  | 4205253 |
| 12 | O-ring sett             | 601072V   | 4202951 |