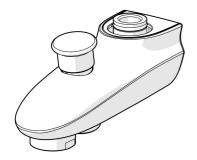

# 221220 Oras Tut for kar/dusj

EAN: 6414150045707 NRF: 4204288

static.oras.com/221220

Strålesamler M28 x 1 utvendig gjenge Tilkobling til dusjkran med 3/4" gjenger

Badekartut

- Badekar & dusj
- Hjelpeutstyr
- Forkrommet

- Avtagbar tut, Støpt tut
- CASCADE® stråle
- Pull omkaster, Omkaster integrert i tuten, Automatisk