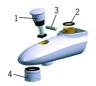

### SP0049

|    | Navn                     | Kode      | NRF     |
|----|--------------------------|-----------|---------|
| 01 | Omkaster                 | 209695    | 4204616 |
| 02 | O-ring, 16.3x2.4         | 219503/10 | 4204733 |
| 03 | Låseskrue (10stk), M6x25 | 229521/10 | 4204746 |
| 04 | Strålesamler, M28x1 HC D | 232213    | 4204434 |