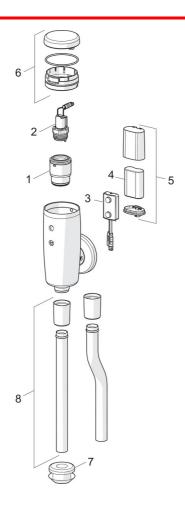

## Reserve deler

## SP6567

|    | Navn                           | Kode     | NRF     |
|----|--------------------------------|----------|---------|
| 01 | Membrankassett                 | 199297V  | 4204704 |
| 02 | Pilotventil, 6 V               | 199225V  | 4204444 |
| 03 | Sensor, 6/9/12 V Bluetooth     | 1002253V |         |
| 03 | Sensor, 6 V                    | 199238V  | 4204445 |
| 04 | Lithium batteri, 2CR5 6 V      | 198330   | 4204804 |
| 05 | Batteriboks komplett           | 199438V  | 4204449 |
| 06 | Lokk, 6567, 6568, 6567Z, 6568Z | 199229V  | 4204692 |
| 07 | Benkgjennomføring              | 198534V  | 4204641 |
| 08 | Spylerør, 6567, 6567Z          | 199228V  | 4204687 |
| 80 | Spylerør, 6568, 6568Z          | 199441V  | 4204712 |