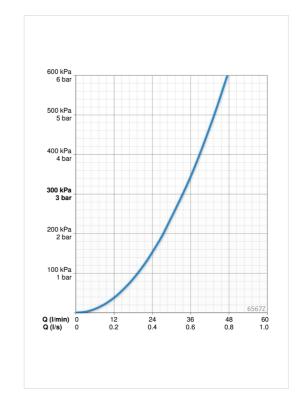

## Teknisk data

Vannmengde ved 300 kPa Trykktap (0.2 l/s)

0.56 l/s 40 kPa

Tekniske egenskaper

Varmtvannsforsyning Arbeidstrykk

max. +70°C 50 - 1000 kPa G 1/2

Tilkoblingsstørrelse Projeksjon Materiale

81 mm brass