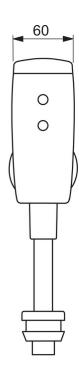

## 6567Z Oras Electra - Urinalspyler, 6 V, Bluetooth

EAN: 6414150095733 NRF: 4203714 static.oras.com/6567Z

Berøringsfri urinalspyler for skjult tilførselsrør. Batteridrevet, 6 V. Spyleren er utstyrt med smussfilter og leveres med spylerør og gjennomføringsnippel.

## Teknisk data

Vannmengde ved 300 kPa Trykktap (0.2 l/s)

0.56 l/s 40 kPa

Tekniske egenskaper

Varmtvannsforsyning Arbeidstrykk

max. +70°C 50 - 1000 kPa G 1/2

Tilkoblingsstørrelse Projeksjon Materiale

81 mm brass