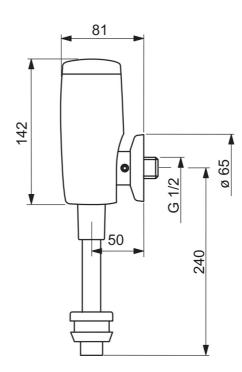

## Teknisk data

Vannmengde ved 300 kPa Trykktap (0.2 l/s)

0.56 l/s 40 kPa

Tekniske egenskaper

Varmtvannsforsyning Arbeidstrykk

max. +70°C 50 - 1000 kPa G 1/2

Tilkoblingsstørrelse Projeksjon Materiale

81 mm brass