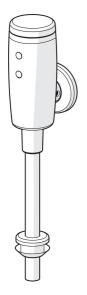

## Reserve deler

## SP6567

|    | Navn                           | Kode     | NRF     |
|----|--------------------------------|----------|---------|
| 01 | Membrankassett                 | 199297V  | 4204704 |
| 02 | Pilotventil, 6 V               | 199225V  | 4204444 |
| 03 | Sensor, 6/9/12 V Bluetooth     | 1002253V |         |
| 03 | Sensor, 6 V                    | 199238V  | 4204445 |
| 04 | Lithium batteri, 2CR5 6 V      | 198330   | 4204804 |
| 05 | Batteriboks komplett           | 199438V  | 4204449 |
| 06 | Lokk, 6567, 6568, 6567Z, 6568Z | 199229V  | 4204692 |
| 07 | Benkgjennomføring              | 198534V  | 4204641 |
| 08 | Spylerør, 6567, 6567Z          | 199228V  | 4204687 |
| 80 | Spylerør, 6568, 6568Z          | 199441V  | 4204712 |