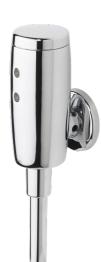

## 6567Z Oras Electra - Urinalspyler, 6 V, Bluetooth

EAN: 6414150095733 NRF: 4203714 static.oras.com/6567Z

Berøringsfri urinalspyler for skjult tilførselsrør. Batteridrevet, 6 V. Spyleren er utstyrt med smussfilter og leveres med spylerør og gjennomføringsnippel.

Bluetooth®-tilkobling gjør det enkelt å overvåke og justere kranen. Dette gjøres i Oras App som kan lastes ned i Google Play eller App Store.

- Public
- Berøringsfri, Bluetooth®, Batteridrevet
- Veggmontert
- Forkrommet