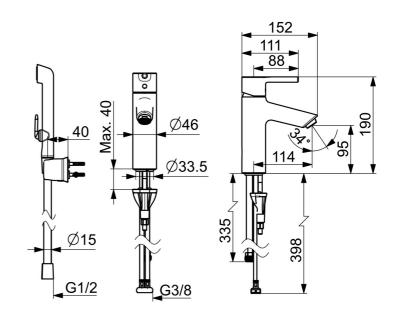

## Flow attributter

| Vannmengde ved 300 kPa (med vannmengdebegrenser) | 0.1 l/s       |
|--------------------------------------------------|---------------|
| Tekniske egenskaper                              |               |
| Varmtvannsforsyning                              | max. +70°C    |
| Arbeidstrykk                                     | 50 - 1000 kPa |
| Tilkoblingsstørrelse                             | G3/8          |
| Projeksjon                                       | 114 mm        |
| Tilbakeslagssikring (EN1717)                     | нс            |
| Materiale                                        | brass         |
| Bestemmelser                                     |               |
| EN Standard                                      | EN 817        |
| Støyklasse                                       | I (ISO 3822)  |