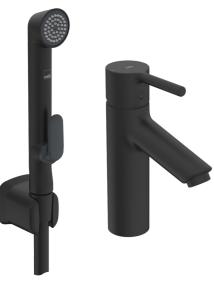

EAN: 6414150102516 static.oras.com/2606AF-33

- Servant •
- Ettgreps, Bidetta .
- Benkemontert .
- Matt svart
- Fast tut .
- PCA® strålesamler med konstant vannmengde uavhengig av 3S Installasjon trykk
- Ettgrepshendel, Pinnehendel, Varmt/kaldt symbol •
- Hånddusj, Veggfeste ٠
- Bidetta hånddusj
- Temperatur- og mengdebegrenser
- ø 30 mm kassett
- Fleksible slanger ٠
- Uten oppløftventil