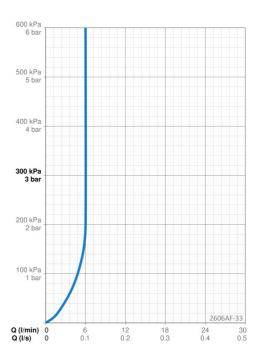

## Flow attributter

| Vannmengde ved 300 kPa (med vannmengdebegrenser) | 0.1 l/s       |
|--------------------------------------------------|---------------|
| Tekniske egenskaper                              |               |
| Varmtvannsforsyning                              | max. +70°C    |
| Arbeidstrykk                                     | 50 - 1000 kPa |
| Tilkoblingsstørrelse                             | G3/8          |
| Projeksjon                                       | 114 mm        |
| Tilbakeslagssikring (EN1717)                     | нс            |
| Materiale                                        | brass         |
| Bestemmelser                                     |               |
| EN Standard                                      | EN 817        |
| Støyklasse                                       | I (ISO 3822)  |