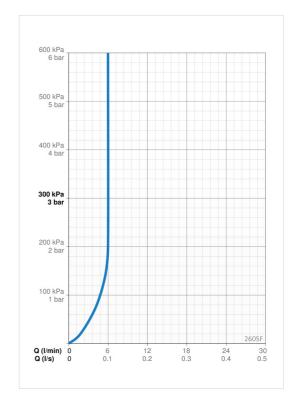

## Teknisk data

Flow attributter

| Vannmengde ved 300 kPa (med vannmengdebegrenser) | 0.1 l/s       |  |
|--------------------------------------------------|---------------|--|
| Tekniske egenskaper                              |               |  |
| Varmtvannsforsyning                              | max. +70°C    |  |
| Arbeidstrykk                                     | 50 - 1000 kPa |  |
| Tilkoblingsstørrelse                             | G3/8          |  |
| Projeksjon                                       | 114 mm        |  |
| Tilbakeslagssikring (EN1717)                     | AA            |  |
| Materiale                                        | brass         |  |
| Bestemmelser                                     |               |  |
| EN Standard                                      | EN 817        |  |