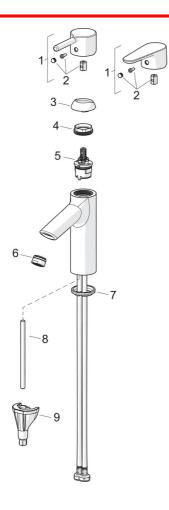

## SP2610F

|    | Navn                             | Kode     | NRF     |
|----|----------------------------------|----------|---------|
| 01 | Hendel                           | 1010312V |         |
| 01 | Hendel                           | 1011999V |         |
| 02 | Deksel                           | 1012105V |         |
| 03 | Dekkring                         | 1012421V |         |
| 04 | Festemutter for kassett, M34x1.5 | 1012133V |         |
| 05 | Kassett, 3.0                     | 1014428V |         |
| 06 | Strålesamler, M24x1, 6 l/min     | 601974V  | 4205099 |
| 07 | Underlagsskive                   | 1002371V | 4205303 |
| 08 | Pinneskrue, M8x1, L=130          | 1000780V | 4205235 |
| 09 | Kranfeste komplett               | 602610V  | 4205225 |