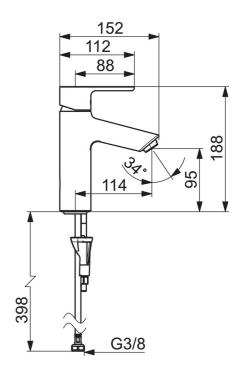

## Teknisk data

Flow attributter

| Vannmengde ved 300 kPa (med vannmengdebegrenser) | 0.1 l/s       |  |
|--------------------------------------------------|---------------|--|
| Tekniske egenskaper                              |               |  |
| Varmtvannsforsyning                              | max. +70°C    |  |
| Arbeidstrykk                                     | 50 - 1000 kPa |  |
| Tilkoblingsstørrelse                             | G3/8          |  |
| Projeksjon                                       | 114 mm        |  |
| Tilbakeslagssikring (EN1717)                     | AA            |  |
| Materiale                                        | brass         |  |
| Bestemmelser                                     |               |  |
| EN Standard                                      | EN 817        |  |