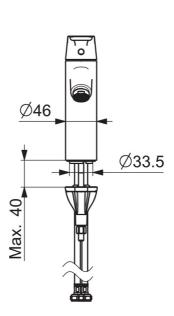

## SP2610F

|    | Navn                             | Kode     | NRF     |
|----|----------------------------------|----------|---------|
| 01 | Hendel                           | 1010312V |         |
| 01 | Hendel                           | 1011999V |         |
| 02 | Deksel                           | 1012105V |         |
| 03 | Dekkring                         | 1012421V |         |
| 04 | Festemutter for kassett, M34x1.5 | 1012133V |         |
| 05 | Kassett, 3.0                     | 1014428V |         |
| 06 | Strålesamler, M24x1, 6 l/min     | 601974V  | 4205099 |
| 07 | Underlagsskive                   | 1002371V | 4205303 |
| 08 | Pinneskrue, M8x1, L=130          | 1000780V | 4205235 |
| 09 | Kranfeste komplett               | 602610V  | 4205225 |