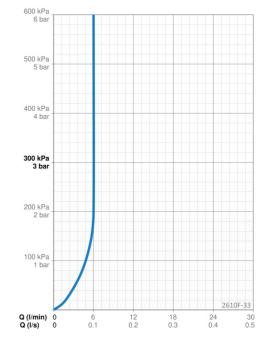

## Teknisk data

Flow attributter

| Vannmengde ved 300 kPa (med vannmengdebegrenser) | 0.1 l/s       |
|--------------------------------------------------|---------------|
| Tekniske egenskaper                              |               |
| Varmtvannsforsyning                              | max. +70°C    |
| Arbeidstrykk                                     | 50 - 1000 kPa |
| Tilkoblingsstørrelse                             | G3/8          |
| Projeksjon                                       | 109 mm        |
| Tilbakeslagssikring (EN1717)                     | AA            |
| Materiale                                        | brass         |
| Bestemmelser                                     |               |
| EN Standard                                      | EN 817        |
| Støyklasse                                       | I (ISO 3822)  |