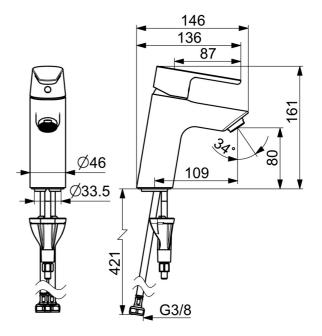

## Teknisk data

Flow attributter

| Vannmengde ved 300 kPa (med vannmengdebegrenser) | 0.1 l/s       |
|--------------------------------------------------|---------------|
| Tekniske egenskaper                              |               |
| Varmtvannsforsyning                              | max. +70°C    |
| Arbeidstrykk                                     | 50 - 1000 kPa |
| Tilkoblingsstørrelse                             | G3/8          |
| Projeksjon                                       | 109 mm        |
| Tilbakeslagssikring (EN1717)                     | AA            |
| Materiale                                        | brass         |
| Bestemmelser                                     |               |
| EN Standard                                      | EN 817        |
| Støyklasse                                       | I (ISO 3822)  |