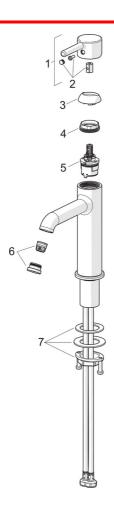

## Reserve deler

## SP2606FH

|    | Navn                                 | Kode     | NRF     |
|----|--------------------------------------|----------|---------|
| 01 | Hendel                               | 1012011V |         |
| 02 | Deksel                               | 1012105V |         |
| 03 | Dekkring                             | 1012132V |         |
| 04 | Festemutter for kassett, M34x1.5     | 1012133V |         |
| 05 | Kassett, 3.0                         | 1014428V |         |
| 06 | Strålesamler og verktøy, PCA 1.5 gpm | 1012273V |         |
| 07 | Kranfeste komplett                   | 602629V  | 4205226 |