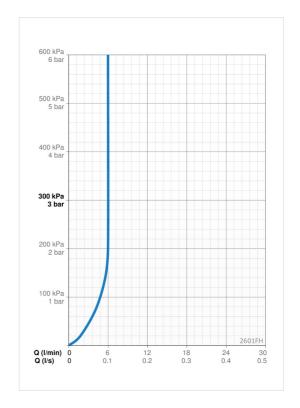

## Teknisk data

| Flow attributter                                 |               |
|--------------------------------------------------|---------------|
| Vannmengde ved 300 kPa (med vannmengdebegrenser) | 0.1 l/s       |
| Trykktap (0.1 l/s)                               | 150 kPa       |
| Tekniske egenskaper                              |               |
| Varmtvannsforsyning                              | max. +70°C    |
| Arbeidstrykk                                     | 50 - 1000 kPa |
| Tilkoblingsstørrelse                             | G3/8          |
| Projeksjon                                       | 168 mm        |
| Tilbakeslagssikring (EN1717)                     | AA            |
| Materiale                                        | brass         |
| Bestemmelser                                     |               |
| EN Standard                                      | EN 817        |
| Støyklasse                                       | I (ISO 3822)  |