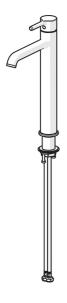

## Reserve deler

## SP2606FH

|    | Navn                                 | Kode     | NRF     |
|----|--------------------------------------|----------|---------|
| 01 | Hendel                               | 1012011V |         |
| 02 | Deksel                               | 1012105V |         |
| 03 | Dekkring                             | 1012132V |         |
| 04 | Festemutter for kassett, M34x1.5     | 1012133V |         |
| 05 | Kassett, 3.0                         | 1014428V |         |
| 06 | Strålesamler og verktøy, PCA 1.5 gpm | 1012273V |         |
| 07 | Kranfeste komplett                   | 602629V  | 4205226 |