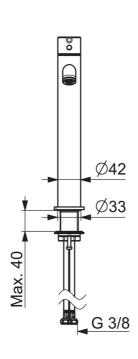

## Teknisk data

| Flow attributter                                 |               |
|--------------------------------------------------|---------------|
| Vannmengde ved 300 kPa (med vannmengdebegrenser) | 0.1 l/s       |
| Trykktap (0.1 l/s)                               | 150 kPa       |
| Tekniske egenskaper                              |               |
| Varmtvannsforsyning                              | max. +70°C    |
| Arbeidstrykk                                     | 50 - 1000 kPa |
| Tilkoblingsstørrelse                             | G3/8          |
| Projeksjon                                       | 168 mm        |
| Tilbakeslagssikring (EN1717)                     | AA            |
| Materiale                                        | brass         |
| Bestemmelser                                     |               |
| EN Standard                                      | EN 817        |
| Støyklasse                                       | I (ISO 3822)  |