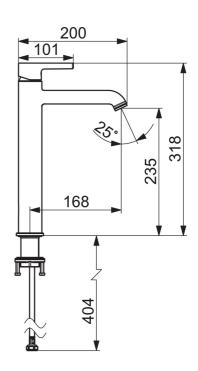

## 2601FH Oras Optima Style - Høy servantkran Valid from 10/2022

EAN: 6414150099250 static.oras.com/2601FH

- Servant
- Ettgreps
- Benkemontert
- Forkrommet
- Fast tut
- CASCADE® stråle, PCA® strålesamler med konstant vannmengde uavhengig av trykk
- Ettgrepshendel, Pinnehendel, Varmt/kaldt symbol
- Temperatur- og mengdebegrenser, Justerbar varmtvannsbegrenser (ettermonterbar)
- ø 30 mm kassett
- Fleksible slanger
- DZR messing
- Uten oppløftventil

## Teknisk data

| Flow attributter                                 |               |
|--------------------------------------------------|---------------|
| Vannmengde ved 300 kPa (med vannmengdebegrenser) | 0.1 l/s       |
| Trykktap (0.1 l/s)                               | 150 kPa       |
| Tekniske egenskaper                              |               |
| Varmtvannsforsyning                              | max. +70°C    |
| Arbeidstrykk                                     | 50 - 1000 kPa |
| Tilkoblingsstørrelse                             | G3/8          |
| Projeksjon                                       | 168 mm        |
| Tilbakeslagssikring (EN1717)                     | AA            |
| Materiale                                        | brass         |
| Bestemmelser                                     |               |
| EN Standard                                      | EN 817        |
| Støyklasse                                       | I (ISO 3822)  |