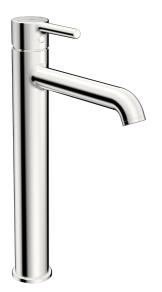

## 2601FH Oras Optima Style - Høy servantkran Valid from 10/2022

EAN: 6414150099250 static.oras.com/2601FH

- Servant
- Ettgreps
- Benkemontert
- Forkrommet
- Fast tut
- CASCADE® stråle, PCA® strålesamler med konstant vannmengde uavhengig av trykk
- Ettgrepshendel, Pinnehendel, Varmt/kaldt symbol
- Temperatur- og mengdebegrenser, Justerbar varmtvannsbegrenser (ettermonterbar)
- ø 30 mm kassett
- Fleksible slanger
- DZR messing
- Uten oppløftventil