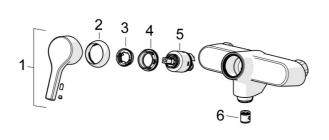

ofds

**Reserve deler** 

## SP3915HY

|    | Navn                                 | Kode     | NRF     |
|----|--------------------------------------|----------|---------|
| 01 | Hendel                               | 1005671V |         |
| 02 | Dekkring                             | 601967V  | 4205171 |
| 03 | Sperrehylse                          | 601973V  | 4205174 |
| 04 | Festemutter for kassett, M40x1, SW30 | 601968V  | 4205172 |
| 05 | Kassett, 3.5 Classic                 | 601969V  | 4205173 |
| 06 | Tilbakeslagsventil                   | 601989V  | 4205179 |
|    |                                      |          |         |