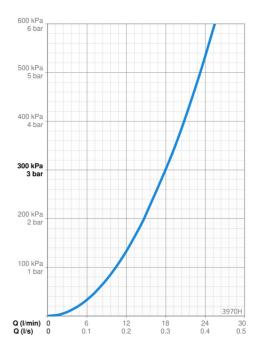

## Flow attributter

| Vannmengde ved 300 kPa       | 0.3 l/s       |  |
|------------------------------|---------------|--|
| Tekniske egenskaper          |               |  |
| Varmtvannsforsyning          | max. +80°C    |  |
| Arbeidstrykk                 | 50 - 1000 kPa |  |
| Tilkoblingsstørrelse         | G3/4          |  |
| Projeksjon                   | 58 mm         |  |
| Tilbakeslagssikring (EN1717) | EB            |  |
| Materiale                    | brass         |  |
| Bestemmelser                 |               |  |
| EN Standard                  | EN 817        |  |
| Støyklasse                   | l(ISO 3822)   |  |