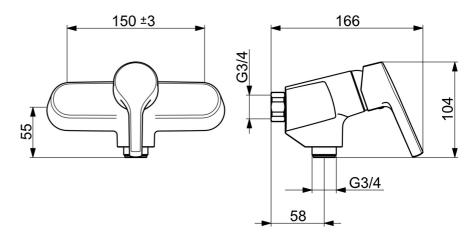

## Flow attributter

| Vannmengde ved 300 kPa       | 0.3 l/s       |  |
|------------------------------|---------------|--|
| Tekniske egenskaper          |               |  |
| Varmtvannsforsyning          | max. +80°C    |  |
| Arbeidstrykk                 | 50 - 1000 kPa |  |
| Tilkoblingsstørrelse         | G3/4          |  |
| Projeksjon                   | 58 mm         |  |
| Tilbakeslagssikring (EN1717) | EB            |  |
| Materiale                    | brass         |  |
| Bestemmelser                 |               |  |
| EN Standard                  | EN 817        |  |
| Støyklasse                   | l(ISO 3822)   |  |