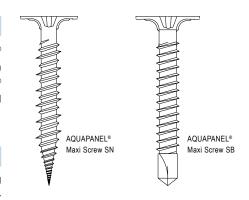

## Scope/area of application

AQUAPANEL® Maxi Screw SN has been specially developed for fixing AQUAPANEL® Cement Board on to timber and metal frameworks (metal thickness from 0.6 to 0.7 mm). These screws have a needle point and a countersunk.

AQUAPANEL® Maxi Screw SB has been specially developed for fixing AQUAPANEL® Cement Board on to metal frameworks (metal thickness from 0.8 to 2 mm). The screws have a drill point and a countersunk.

- AQUAPANEL® Maxi Screw SB 39 is suitable for a single or double layer of boards.
- AQUAPANEL® Maxi Screw SB 25 can be used for a single layer of boards.