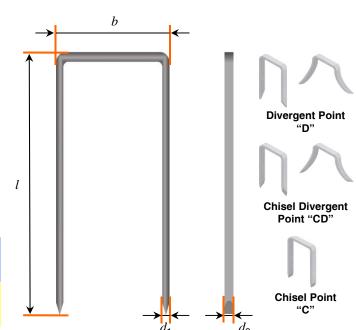

## STAPLE PROPERTIES / DIMENSIONS

Tensile strength of wire: min 880 N/mm<sup>2</sup>

Nominal diameter (d): 1.53mm

Flattened wire dimension:  $(d_1)$ : 1.30mm

 $(d_2)$ : 1.60mm

Outside crown width (b): 13.00mm

Strip length: approx 120.00mm

"C" / "D" / "CD" Standard point:

Coated leg length: "C" = Full

"D" & "CD" = Partial

AISI 316 / WNr 1.4401

| Finish             | Lengths Available *Other lengths on request                                                                                            |  |  |
|--------------------|----------------------------------------------------------------------------------------------------------------------------------------|--|--|
| Zinc Galv 1-3µm    | 'C' Point: 19mm, 25mm, 28mm, 32mm, 35mm<br>38mm, 41mm, 45mm, 51mm, 63mm<br>'D' Point: 19mm, 25mm, 38mm<br>'CD' Point: 22mm, 32mm, 44mm |  |  |
| Stainless Steel A4 | 38mm, 50mm                                                                                                                             |  |  |