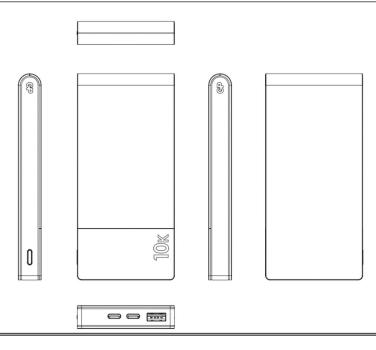

### **Product Specification**

Product Name : GP Portable PowerBank **M10C** 

Description : M2+ 10000mAh PD 22.5W PowerBank
Battery Rating : Lithium Polymer 3.7V 10000mAh 37Wh

Input : [USB-C1 PD] DC 5V/3.0A, 9V/2.0A, 12V/1.5A (18.0W Max.)

Output : [USB-C1 PD] DC 5V/3.0A, 9V/2.22A, 12V/1.67A (20.0W Max.)

[USB-C2 PD] DC 5V/3.0A, 9V/2.22A, 12V/1.67A (20.0W Max.)

[USB-A] DC 5V/4.5A, 9V/2.0A, 12V/1.5A (22.5W Max.) [USB-C1+USB-C2+USB-A] DC 5.0V/3.0A (15W Max.)

Total output : 22.5W Max.

Application : Charge mobile and electronic devices with USB input

Recharging Time : About 3.5 hours by 9V/2A via USB-C port

Operation Temperature : 5°C to 35°C

Storage Temperature : -10°C to 60°C

When power bank is under fast discharging, the green "Lightening" icon will be ON.

Dimensions : 142.5 (L) x 67.5 (W) x 16 (H) mm +/-0.5mm

Weight : 260g +/- 10g

Certification : CE, FCC, UKCA, RoHS, UN38.3, IEC62133, IEC62368