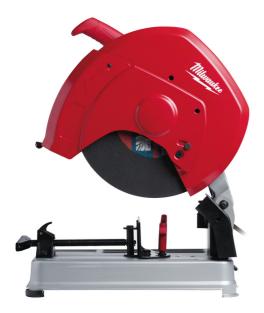

## CHS 355 | 2300 W chopsaw

Article: 4933411760

- 2300 watt motor with 3800 rpm for excellent cutting performance.
- Lock pin function keeps the saw closed position during transportation (no chain required).
- $^{\rm o}$  Quick release vice adjustment for fast angle adjustment from -45° to +45°.
- Quick release mitre clamp for fast work piece change.
- Spindle lock for fast and easy disc change.
- Easy brush change due to external brush doors.
- Integrated metal fan for best durability and long life.