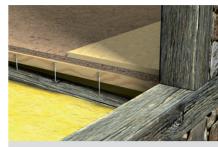

# APPLICATIONS

• Substructures made of wooden battens of 20-25 mm thickness.

### FUNCTIONING

- The JUSS is suitable for push-through installation.
- Once the screw has been screwed in, the parallel thread below the screw head causes the fixture to initially pull against the substrate. The fixture distance can then be infinitely adjusted by modifying the rotation direction.