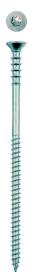

## ADVANTAGES

- The special operating principle of the adjustable screw JUSS allows for infinite adjustment. This saves on the use of wedges and blocks when fixing the fixture.
- The self-drilling thread of the adjustable screw JUSS cuts directly into the wood. As such, no pre-drilling is required.

### FUNCTIONING

- The JUSS is suitable for push-through installation.
- Once the screw has been screwed in, the parallel thread below the screw head causes the fixture to initially pull against the substrate. The fixture distance can then be infinitely adjusted by modifying the rotation direction.

 Self-drilling adjustable screw JUSS for O - bit T25

|              |        | Effect. anchorage<br>depth | Max. distance     | Screw                                   | Max. timber<br>thickness | Drive | Sales unit |  |
|--------------|--------|----------------------------|-------------------|-----------------------------------------|--------------------------|-------|------------|--|
| Item         | ArtNo. | h <sub>ef</sub><br>[mm]    | a<br>[ <b>mm]</b> | d <sub>s</sub> x I <sub>s</sub><br>[mm] | d <sub>a</sub><br>[mm]   |       | [pcs]      |  |
| JUSS 6 x 60  | 059040 | 30                         | 30                | 6 x 60                                  | 20                       | T25   | 100        |  |
| JUSS 6 x 70  | 059041 | 30                         | 40                | 6 x 70                                  | 25                       | T25   | 100        |  |
| JUSS 6 x 80  | 059042 | 30                         | 50                | 6 x 80                                  | 25                       | T25   | 100        |  |
| JUSS 6 x 90  | 059043 | 30                         | 60                | 6 x 90                                  | 25                       | T25   | 100        |  |
| JUSS 6 x 100 | 059044 | 30                         | 70                | 6 x 100                                 | 25                       | T25   | 100        |  |
| JUSS 6 x 110 | 059045 | 30                         | 80                | 6 x 110                                 | 25                       | T25   | 100        |  |
| JUSS 6 x 120 | 059046 | 30                         | 90                | 6 x 120                                 | 25                       | T25   | 100        |  |
| JUSS 6 x 145 | 059047 | 30                         | 115               | 6 x 145                                 | 25                       | T25   | 100        |  |