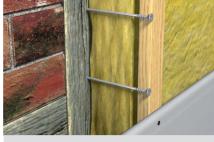

# APPLICATIONS

• Substructures made of wooden battens of 20-25 mm thickness.

### FUNCTIONING

- The JUSS is suitable for push-through installation.
- Once the screw has been screwed in, the parallel thread below the screw head causes the fixture to initially pull against the substrate. The fixture distance can then be infinitely adjusted by modifying the rotation direction.