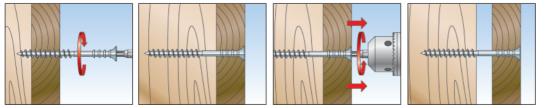

### FUNCTIONING

- The JUSS is suitable for push-through installation.
- Once the screw has been screwed in, the parallel thread below the screw head causes the fixture to initially pull against the substrate. The fixture distance can then be infinitely adjusted by modifying the rotation direction.