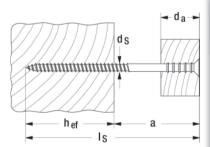

 Self-drilling adjustable screw JUSS for O - bit T25

|              |        | Effect. anchorage<br>depth | Max. distance     | Screw                                   | Max. timber<br>thickness | Drive | Sales unit |  |
|--------------|--------|----------------------------|-------------------|-----------------------------------------|--------------------------|-------|------------|--|
| Item         | ArtNo. | h <sub>ef</sub><br>[mm]    | a<br>[ <b>mm]</b> | d <sub>s</sub> x I <sub>s</sub><br>[mm] | d <sub>a</sub><br>[mm]   |       | [pcs]      |  |
| JUSS 6 x 60  | 059040 | 30                         | 30                | 6 x 60                                  | 20                       | T25   | 100        |  |
| JUSS 6 x 70  | 059041 | 30                         | 40                | 6 x 70                                  | 25                       | T25   | 100        |  |
| JUSS 6 x 80  | 059042 | 30                         | 50                | 6 x 80                                  | 25                       | T25   | 100        |  |
| JUSS 6 x 90  | 059043 | 30                         | 60                | 6 x 90                                  | 25                       | T25   | 100        |  |
| JUSS 6 x 100 | 059044 | 30                         | 70                | 6 x 100                                 | 25                       | T25   | 100        |  |
| JUSS 6 x 110 | 059045 | 30                         | 80                | 6 x 110                                 | 25                       | T25   | 100        |  |
| JUSS 6 x 120 | 059046 | 30                         | 90                | 6 x 120                                 | 25                       | T25   | 100        |  |
| JUSS 6 x 145 | 059047 | 30                         | 115               | 6 x 145                                 | 25                       | T25   | 100        |  |