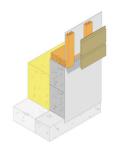

### Intend of Use

- · Timber frame,
- · Cladding.

GAR - Anti-rodent mesh page

### **Complementary notes**

The Anti Rodent Mesh is packaged as 25m roller. It must be cut and folded in house or on site. The oblong holes correspond to the folded line. Gloves and glasses must be used to use this product.