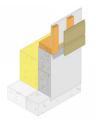

# **GAR - ANTI-RODENT MESH**

The Anti Rodent Mesh allow a good ventilation of the cladding and prevent rodent and insect from coming inside.

### Intend of Use

- · Timber frame,
- · Cladding.

GAR - Anti-rodent mesh page

### **Complementary notes**

The Anti Rodent Mesh is packaged as 25m roller. It must be cut and folded in house or on site. The oblong holes correspond to the folded line. Gloves and glasses must be used to use this product.