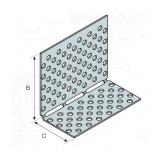

# Dimensjoner

| Art. nr.    | NOBB nr. | Folded dimensions [mm] |    | Flat dimensions |                 |               | Huller [mm] |              |
|-------------|----------|------------------------|----|-----------------|-----------------|---------------|-------------|--------------|
|             |          | В                      | С  | Bredd [mm]      | Totallengde [m] | Tykkelse [mm] | Round       | Avlangt hull |
| GAR22/45/25 | 51166080 | 45                     | 22 | 67              | 25              | 0.8           | Ø 3         | Ø 3 x 12     |
| GAR25/42/25 | 51166095 | 42                     | 25 | 67              | 25              | 0.8           | Ø 3         | Ø 3 x 12     |
| GAR         | -        | -                      | -  | -               | -               | -             | -           | -            |
| GAR27/40/25 | -        | 40                     | 27 | 67              | 25              | 0.8           | Ø 3         | Ø 3 x 12     |
| GAR30/70/25 | -        | 70                     | 30 | 100             | 25              | 0.8           | Ø 3         | Ø 3 x 12     |
| GAR40/60/25 | -        | 60                     | 40 | 100             | 25              | 0.8           | Ø 3         | Ø 3 x 12     |

#### How to choose

- GAR22/45/25 :for stud of 22mm or two 22mm = 44mm.
- GAR25/42/25 : for stud 25 mm or 27 mm or two studs 27+18 = 45 mm.