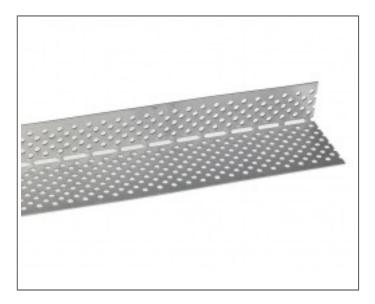

# **GAR - ANTI-RODENT MESH**

The Anti Rodent Mesh allow a good ventilation of the cladding and prevent rodent and insect from coming inside.

### Fordeler

- Diameter of the holes are 3mm: it prevent most of the insect to enter,
- Mesh provided in 25m roller: stock and transportation is simplified, reduction of drop and overlap when in bars,
- Finish equivalent to stainless steel A2: good resistance to corrosion
- Conform to french standard DTU41.2 for ventilation.

### **Complementary notes**

The Anti Rodent Mesh is packaged as 25m roller. It must be cut and folded in house or on site. The oblong holes correspond to the folded line. Gloves and glasses must be used to use this product.