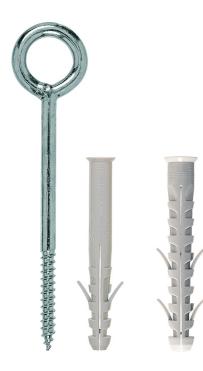

## **Eye screw GS**

Scaffold and eye screw fixings

# The universal eye screw for use with fischer frame fixings or for direct use in wood

# Eye screw GS

|              |        | Shaft diameter | Shaft length | <b>Bolt penetration</b> | Match                 |
|--------------|--------|----------------|--------------|-------------------------|-----------------------|
|              |        | ds             | L            | S                       |                       |
| Article name | ArtNo. | [mm]           | [mm]         | [mm]                    |                       |
| GS 8 x 50    | 502620 | 8              | 50           | 50                      | S 10 / SX 10          |
| GS 8 x 80    | 080918 | 8              | 80           | 58                      | S 10 / SX 10          |
| GS 8 x 100   | 080919 | 8              | 100          | 58                      | S 10 / SX 10          |
| GS 8 x 120   | 080920 | 8              | 120          | 58                      | S 10 / SX 10          |
| GS 10 x 160  | 080929 | 10             | 160          |                         | S 12R, S 14H-R, GB 14 |