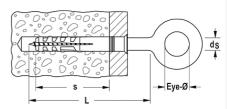

# Eye screw GS

|              |        | Shaft diameter | Shaft length | <b>Bolt penetration</b> | Match                 |
|--------------|--------|----------------|--------------|-------------------------|-----------------------|
|              |        | ds             | L            | S                       |                       |
| Article name | ArtNo. | [mm]           | [mm]         | [mm]                    |                       |
| GS 8 x 50    | 502620 | 8              | 50           | 50                      | S 10 / SX 10          |
| GS 8 x 80    | 080918 | 8              | 80           | 58                      | S 10 / SX 10          |
| GS 8 x 100   | 080919 | 8              | 100          | 58                      | S 10 / SX 10          |
| GS 8 x 120   | 080920 | 8              | 120          | 58                      | S 10 / SX 10          |
| GS 10 x 160  | 080929 | 10             | 160          |                         | S 12R, S 14H-R, GB 14 |