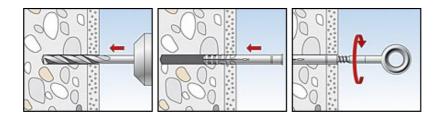

### FUNCTIONING

- Pre-drill when using with wood. The drill bit diameter should equal the core diameter of the screw.
- The maximum load-bearing capacity is achieved when combined with the plugs recommended by fischer (see table "Technical Data"). The nylon plug must only be used once.
- Not suitable for swings, hammocks etc.