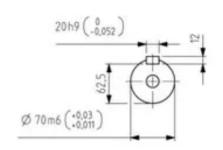

## **TECHNICAL DRAWING**

Additional information:

Dimension Print

Motor type: M3BP355 (G/K/L/M) SM\_2; B3, V5, V6, B6, B7, B8 Document No: 3GZF500035-3273 A

M3GPHP 355SM\_2 B3, B6, B7, B8, V6

Description:

STANDARD SQUIRREL CAGE MOTOR WITH TERMINAL BOX 750.