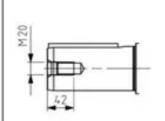

## **TECHNICAL DRAWING**

Additional information:

Dimension Print

Motor type: M3BP355 (G/K/L/M) SM\_2; B3, V5, V6, B6, B7, B8 Document No: 3GZF500035-3273 A

M3GPHP 355SM\_2 B3, B6, B7, B8, V6

Description:

STANDARD SQUIRREL CAGE MOTOR WITH TERMINAL BOX 750.