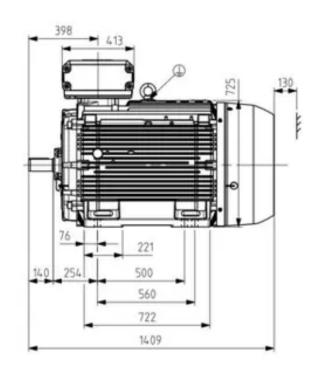

## **TECHNICAL DRAWING**

Additional information:

Dimension Print

Motor type: M3BP355 (G/K/L/M) SM\_2; B3, V5, V6, B6, B7, B8 Document No: 3GZF500035-3273 A

M3GPHP 355SM\_2 B3, B6, B7, B8, V6

Description:

STANDARD SQUIRREL CAGE MOTOR WITH TERMINAL BOX 750.