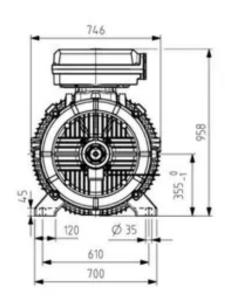

## **TECHNICAL DRAWING**

Additional information:

Dimension Print

Motor type: M3BP355 (G/K/L/M) SM\_2; B3, V5, V6, B6, B7, B8 Document No: 3GZF500035-3273 A

M3GPHP 355SM\_2 B3, B6, B7, B8, V6

Description:

STANDARD SQUIRREL CAGE MOTOR WITH TERMINAL BOX 750.

Unit: Motors and Generators Date: 16-Sep-2019 Issued by: Approved by:

Penjala, likka Hārmānmaa, Arttu Replaces: Replaced by:

Customer Reference: