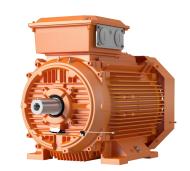

## ABB IE3 CAST IRON MINING MOTOR 2P 200KW 400VD FOOT MOUNT B3 IP66 ORANGE 3GBP351210-ADKM625

| Physical Attributes |               |
|---------------------|---------------|
| Colour              | Orange        |
| Mounting Type       | B3 Foot Mount |

| Dimensions      |                    |
|-----------------|--------------------|
| Dimensions (mm) | 110W x 140H x 169D |
| Weight (kg)     | 2071               |