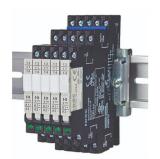

## IDEC INTERFACE RELAY 6mm SPDT 220-240V AC/DC SCREW TYPE 6A CONTACT RV8H-L-AD240

## **FEATURES**

- Gold-plated contacts
- Universal screw terminals
- Universal AC/DC socket with built-in surge suppression and green LED
- Lever for easy locking and removal of relay

| General Information |                           |
|---------------------|---------------------------|
| Brand               | IDEC                      |
| Product Type        | Slim-Line Interface Relay |
| Series              | RV8H                      |