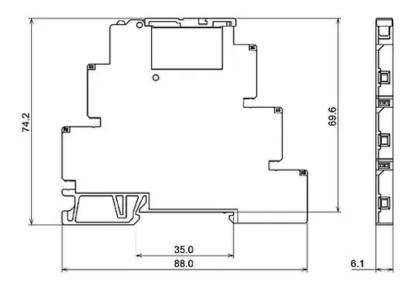

|

| Physical Attributes                |                            |
|------------------------------------|----------------------------|
| Mounting Type                      | DIN Rail                   |
| Operating Humidity                 | 5 to 85% (no condensation) |
| Operational Temperature Range (°C) | -40 to +55                 |

| Dimensions      |           |
|-----------------|-----------|
| Dimensions (mm) | 6 (Width) |
| Weight (kg)     | 0.03      |



| Protection & Standards |      |  |
|------------------------|------|--|
| Degree of Protection   | IP20 |  |

| Resources                    |                    |
|------------------------------|--------------------|
| Product catalogue (Flipbook) | Download from here |

## **DIMENSIONS**



All Dimensions are in "mm"