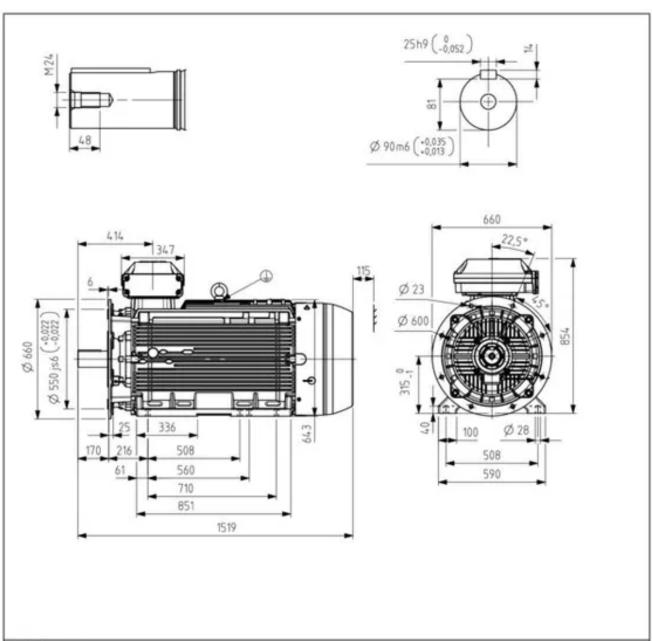

## **TECHNICAL DRAWING**

Additional information:

| Dimension Print | Motor type:<br>M3BP315 (G/K/L/M) LK_4-12; B35, V15, V35 | Document No:<br>3GZF500031-3774 A |
|-----------------|---------------------------------------------------------|-----------------------------------|
|                 | M3GPHP315 (G/K/L/M) LK_4-12; B35, V35                   |                                   |

Description:

STANDARD SQUIRREL CAGE MOTOR WITH TERMINAL BOX 370

| Unit: Motors and Generators | lssued by: Penjala, likka     | Replaces:    |
|-----------------------------|-------------------------------|--------------|
| Date: 15-Jul-2019           | Approved by: Härmänmaa, Arttu | Replaced by: |