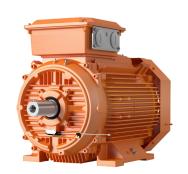

## ABB IE3 CAST IRON MINING MOTOR 4P 200KW 400VD FOOT/BIG FLANGE B35 HO IP66 ORANGE 3GBP312820-HDKM625

| Physical Attributes |                           |  |
|---------------------|---------------------------|--|
| Colour              | Orange                    |  |
| Mounting Type       | Foot/Big Flange Mount B35 |  |