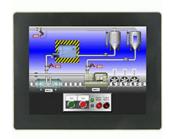

## RED LION GRAPHITE 10" MODULAR HMI, SVGA, INDOOR G10R0000

## **FEATURES**

- Indoor Model
- Built-in connectors for IoT systems
- Store & Forward buffering for Cloud connectors
- Multiple USB ports
- Touchscreen
- Ethernet port

| General Information |              |
|---------------------|--------------|
| Brand               | RED LION     |
| Product Type        | Touch Screen |
| Series              | Graphite     |