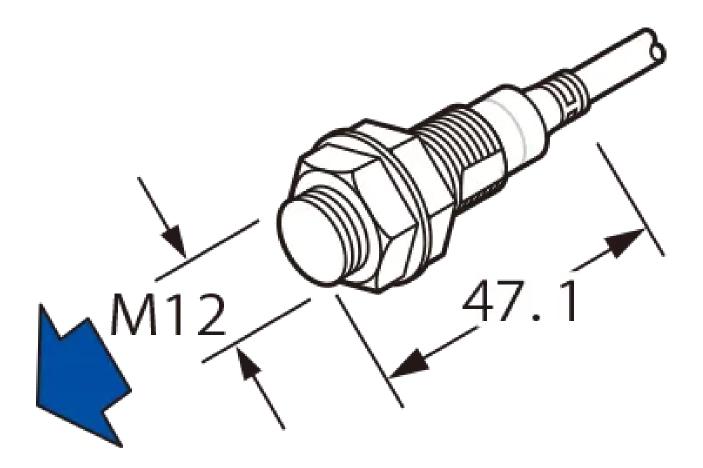

sor Type                 | Non-shielded   |
| Thread Size                 | M12            |
| Withstand Voltage AC (V)    | 1000 for 1 min |

| Physical Attributes      |                     |
|--------------------------|---------------------|
| CableType                | Connector           |
| Enclosure Material       | Nickel-plated brass |
| Relative Humidity        | 35 to 95%           |
| Shape                    | Threaded type       |
| Storage Temperature (°C) | -40 to +85          |



| Protection & Standards |                          |
|------------------------|--------------------------|
| Degree of Protection   | IP67 (IEC), IP69K, IP67G |
| Pollution Degree       | 3                        |

#### Resources

Product catalogue (Flipbook)

Download from here



DIMENSIONS