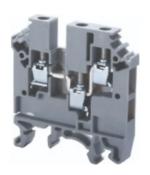

## **Product No: CMC1-2**

## CONNECT WELL MULTI CONNECTION TERMINAL BLOCK 3 CONNECTIONS USE CA509/K6 MARKERS CMC1-2

| General Information |             |
|---------------------|-------------|
| Brand               | CONNECTWELL |
| Product Type        | Screw Clamp |