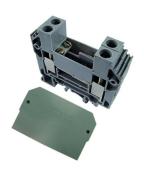

## **Product No: CT TEST LINK**

## CONNECT WELL CT TEST LINK FOR 1 CT CROSS SECTION 1.5– $10\,mm^2~\&~160\,V/10\,A$

| General Information |              |
|---------------------|--------------|
| Brand               | CONNECTWELL  |
| Product Type        | Sliding Type |

| Technical Attributes   |     |  |
|------------------------|-----|--|
| Rated Current (A)      | 10  |  |
| Rated Voltage (V)      | 160 |  |
| Tightening Torque (Nm) | 1.2 |  |

| Physical Attributes                      |          |
|------------------------------------------|----------|
| Colour                                   | Grey     |
| Conductor Cross Section - Stranded (mm²) | 1.5 - 6  |
| Mounting Type                            | DIN Rail |
| Screw Size                               | M3.5     |