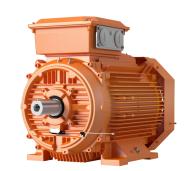

## ABB IE3 CAST IRON MINING MOTOR 4P 132KW 400VD FOOT MOUNT B3 IP66 ORANGE 3GBP312240-ADKM625

## **FEATURES**

- IE3 premium efficiency class according to IEC 60034-30-1; 2014
- Permanent grease lubrication
- 6 terminals for connection with cable lugs (not included)
- Copper stator winding
- Pressure die-cast aluminium rotor winding
- Closed key way, half-key balancing as standard
- Components cast from EN-GJL-200 and EN-GJL-250 grade material for extra strength
- Closable grease ejection port with handle located safely on side of motor

| Physical Attributes |               |
|---------------------|---------------|
| Colour              | Orange        |
| Mounting Type       | B3 Foot Mount |

| Dimensions      |                   |
|-----------------|-------------------|
| Dimensions (mm) | 78W x 123H x 137D |
| Weight (kg)     | 1656              |