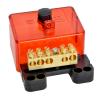

## Product No: A100/5R

## IPD A100/5R ACTIVE LINK 100A 5 HOLES, MAX CABLE SIZES 2\*16mm<sup>2</sup> & 3\*25mm<sup>2</sup>

| General Information |             |
|---------------------|-------------|
| Brand               | IPD         |
| Pack Quantity       | 1           |
| Product Type        | Active Link |

| Technical Attributes |     |
|----------------------|-----|
| Rated Current (A)    | 100 |

| Physical Attributes |             |
|---------------------|-------------|
| Cover Colour        | Red         |
| Mounting Type       | Panel Mount |
| No. of Holes        | 5           |
| Sealable            | Yes         |