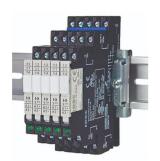

## IDEC INTERFACE RELAY 6mm SPDT 24V AC/DC SCREW TYPE 6A CONTACT RV8H-L-AD24

## **FEATURES**

- Gold-plated contacts
- Universal screw terminals
- Universal AC/DC socket with built-in surge suppression and green LED
- Lever for easy locking and removal of relay

| General Information |                           |
|---------------------|---------------------------|
| Brand               | IDEC                      |
| Product Type        | Slim-Line Interface Relay |
| Series              | RV8H                      |