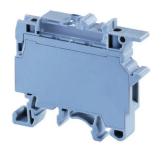

## CONNECT WELL CF4U FUSE TERMINAL BLOCK (ENCLOSED) SCREW CLAMP 0.2-4mmÂ<sup>2</sup> 800V/6.3A

| General Information |              |
|---------------------|--------------|
| Brand               | CONNECTWELL  |
| Product Type        | Single Level |