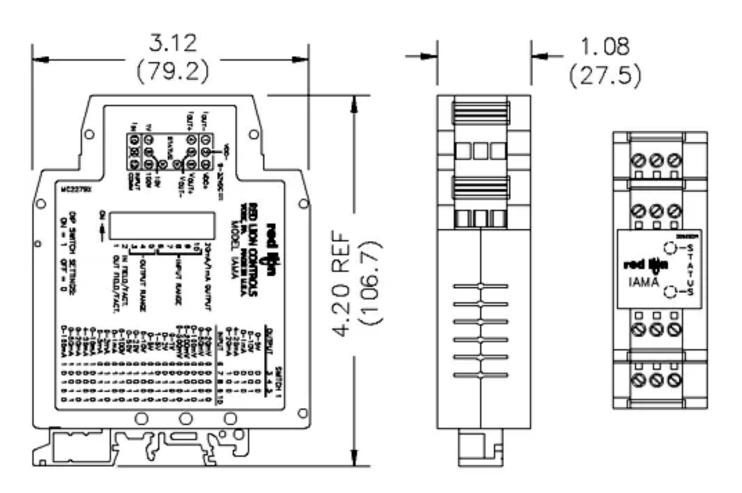

|
| Rated Minimum Operational Voltage DC (V) | 24                                                   |

| Physical Attributes      |          |
|--------------------------|----------|
| Maximum Temperature (°C) | 50       |
| Minimum Temperature (°C) | 0        |
| Mounting Type            | DIN Rail |

| Dimensions      |                          |
|-----------------|--------------------------|
| Dimensions (mm) | Slimline housing of 6 mm |

### Protection & Standards



| Degree of Protection    | IP65       |
|-------------------------|------------|
| Standards and Approvals | ATEX/IECeX |

| Resources                    |                    |
|------------------------------|--------------------|
| Product catalogue (Flipbook) | Download from here |

## **DIMENSIONS**