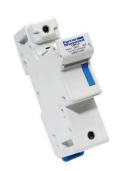

## MERSEN CMS141M FUSE HOLDER 50A 690VAC/DC 1P+ MICROSWITCH DIN MOUNT MAXIMUM CABLE 25mm² FUSES 14X51mm

CMS141M

| GENERAL INFORMATION          |                    |
|------------------------------|--------------------|
| Brand                        | MERSEN             |
| Product Type                 | Fitting            |
|                              |                    |
| TECHNICAL ATTRIBUTES         |                    |
| No. of Poles                 | 1P                 |
| Rated Current (A)            | 50                 |
| Rated Voltage AC/DC (V)      | 690                |
|                              |                    |
| PHYSICAL ATTRIBUTES          |                    |
| Mounting Type                | DIN Rail           |
|                              |                    |
| DIMENSIONS                   |                    |
| Fuse Size (mm)               | 14 x 51            |
| Maximum Cable Entry (mm²)    | 25                 |
|                              |                    |
| PROTECTION & STANDARDS       |                    |
| Degree of Protection         | IP20               |
|                              |                    |
| RESOURCES                    |                    |
| Product catalogue (Flipbook) | Download from here |
|                              |                    |