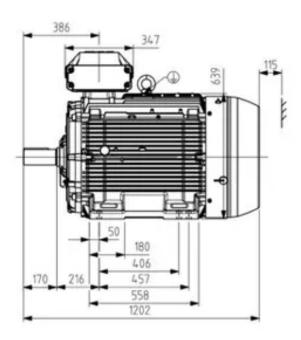

## **TECHNICAL DRAWING**

Additional information:

Dimension Print

Motor type: M3BP315 (G/K/L/M) SM\_4-12; B3, V5, V6, B6, B7, B8

Document No: 3GZF500031-3621 B

M3GPHP315 SM\_4-12; B3, V6, B6, B7, B8

Description:

STANDARD SQUIRREL CAGE MOTOR WITH TERMINAL BOX 370

Unit: Motors and Generators Date: 30-Mar-2021 Issued by: Härmä Approved by: Ketoja

Hārmānmaa, Arttu Ketoja, Roope Replaces: Replaced by:

ABB

Customer Reference: