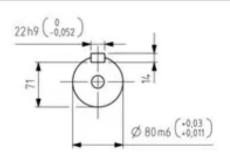

## **TECHNICAL DRAWING**

Additional information:

Dimension Print

Motor type: M3BP315 (G/K/L/M) SM\_4-12; B3, V5, V6, B6, B7, B8

Document No: 3GZF500031-3621 B

M3GPHP315 SM\_4-12; B3, V6, B6, B7, B8

Description:

STANDARD SQUIRREL CAGE MOTOR WITH TERMINAL BOX 370

Unit: Motors and Generators Date: 30-Mar-2021 Issued by: Härmä Approved by: Ketoja

Hārmānmaa, Arttu Ketoja, Roope Replaces: Replaced by:

ABB

Customer Reference: