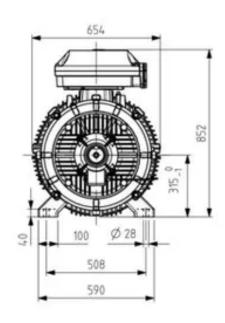

## **TECHNICAL DRAWING**

Additional information:

Dimension Print

Motor type: M3BP315 (G/K/L/M) SM\_4-12; B3, V5, V6, B6, B7, B8

Document No: 3GZF500031-3621 B

M3GPHP315 SM\_4-12; B3, V6, B6, B7, B8

Description:

STANDARD SQUIRREL CAGE MOTOR WITH TERMINAL BOX 370

Unit: Motors and Generators Date: 30-Mar-2021 Issued by: Härmä Approved by: Ketoja

Hārmānmaa, Arttu Ketoja, Roope Replaces: Replaced by:

ABB

Customer Reference: