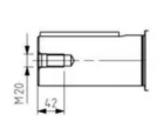

## **TECHNICAL DRAWING**

Additional information:

Dimension Print

Motor type: M3BP315 (G/K/L/M) SM\_4-12; B3, V5, V6, B6, B7, B8

Document No: 3GZF500031-3621 B

M3GPHP315 SM\_4-12; B3, V6, B6, B7, B8

Description:

STANDARD SQUIRREL CAGE MOTOR WITH TERMINAL BOX 370

Unit: Motors and Generators Date: 30-Mar-2021 Issued by: Härmä Approved by: Ketoja

Hārmānmaa, Arttu Ketoja, Roope Replaces: Replaced by:

ABB

Customer Reference: