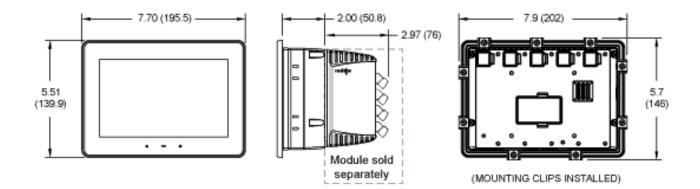

## DIMENSIONS

| Dimensions               |                         |
|--------------------------|-------------------------|
| Dimensions (mm)          | 139.9H x 195.5W x 50.8D |
| Display Screen Size (in) | 7                       |