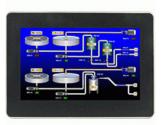

## FEATURES

- Outdoor Model
- Built-in connectors for IoT systems
- Store & Forward buffering for Cloud connectors
- Multiple USB ports
- Touchscreen
- Ethernet port

| General Information |              |
|---------------------|--------------|
| Brand               | RED LION     |
| Product Type        | Touch Screen |