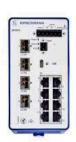

## HIRSCHMANN MANAGED ETHERNET RAIL SWITCH 942 170-999-016

942 170-999-016

## **FEATURES**

- Fast Ethernet, Gigabit uplink type
- Real-time communication using TSN
- Allows expanded bandwidth capabilities by adjusting SFPs

| GENERAL INFORMATION                |                                          |
|------------------------------------|------------------------------------------|
| Brand                              | HIRSCHMANN                               |
| Product Type                       | Managed                                  |
| Reference No.                      | BRS30-0804OOOO-STCZ99HHSES               |
|                                    |                                          |
| TECHNICAL ATTRIBUTES               |                                          |
| No. of Ethernet Ports              | 12                                       |
| No. of Ports                       | 8 x 10/100BASE-TX RJ45, 4 x 100/1000 SFP |
| Power Consumption (W)              | 9                                        |
| Rated Operational Voltage DC (V)   | 2 x 12 - 24                              |
| Switch Type                        | Switch - Managed                         |
|                                    |                                          |
| PHYSICAL ATTRIBUTES                |                                          |
| Operational Temperature Range (°C) | 0 to +60                                 |
|                                    |                                          |
| DIMENSIONS                         |                                          |
| Dimensions (mm)                    | 138H x 73W x 115D                        |
|                                    |                                          |
| PROTECTION & STANDARDS             |                                          |
| Degree of Protection               | IP30                                     |
| Standards and Approvals            | CE, FCC, EN61131, EN62368-1              |
|                                    |                                          |