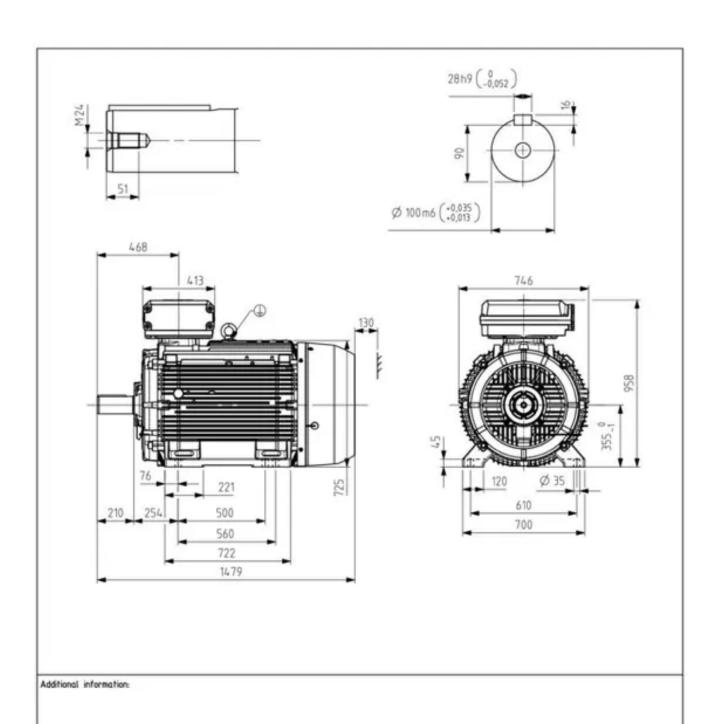

## **TECHNICAL DRAWING**

Dimension Print Motor type:
M3BP355 (G/K/L/M) SM\_4-12; B3, V5, V6, B6, B7, B8

Document No:
3GZF500035-3437 A

M3GPHP 355SM\_4-12 B3, B6, B7, B8, V6

Description:

STANDARD SQUIRREL CAGE MOTOR WITH TERMINAL BOX 750.

Unit: Motors and Generators Issued by: Annila, Juuso Replaces:
Date: 30-Jan-2020 Hārmānmaa, Arttu Replaced by:

Customer Reference: