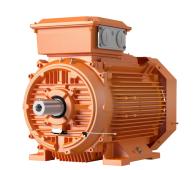

## ABB IE3 CAST IRON MINING MOTOR 4P 250KW 400VD FOOT MOUNT B3 IP66 ORANGE 3GBP352220-ADKM625

## **FEATURES**

- IE3 premium efficiency class according to IEC 60034-30-1; 2014
- Permanent grease lubrication
- 6 terminals for connection with cable lugs (not included)
- Copper stator winding
- Pressure die-cast aluminium rotor winding
- Closed key way, half-key balancing as standard
- Components cast from EN-GJL-200 and EN-GJL-250 grade material for extra strength
- Closable grease ejection port with handle located safely on side of motor

| Physical Attributes |               |
|---------------------|---------------|
| Colour              | Orange        |
| Mounting Type       | B3 Foot Mount |

| Dimensions      |                    |
|-----------------|--------------------|
| Dimensions (mm) | 110W x 140H x 169D |
| Weight (kg)     | 2211               |