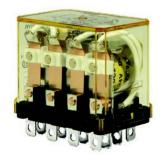

## **Product No: RH4B-UAC110**

## IDEC PLUG-IN RELAY 4PDT 110VAC 10A RH4B-UAC110

## **FEATURES**

- Compact power type relays
- Space-saving compact size
- 10A contact capacity
- High switching capacity
- Blade style terminals

| General Information |         |
|---------------------|---------|
| Brand               | IDEC    |
| Product Type        | Compact |
| Series              | RH      |

| Technical Attributes       |                            |
|----------------------------|----------------------------|
| Auxiliary Function         | Indicator and Check Button |
| Coil Voltage AC (V)        | 110                        |
| Contact Configuration      | 4PDT                       |
| Contact Material           | Silver cadmium oxide       |
| Insulation Resistance (MΩ) | 100                        |
| Minimum Electrical Life    | 200,000 operations         |
| Minimum Mechanical Life    | 50,000,000 operations      |
| No. of Poles               | 4P                         |
| Rated Current (A)          | 10                         |
| Relay Type                 | RH4 4PDT Relay             |
| Suitable Base              | SH4B-05C                   |
| Terminal Type              | Blade                      |