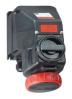

## Product No: 214066

## STAHL WALL-MOUNTING SOCKET 16 A, 3P+PE 214066

| General Information |        |
|---------------------|--------|
| Brand               | STAHL  |
| Product Type        | Socket |

| Technical Attributes             |       |
|----------------------------------|-------|
| Earth Pin Position               | 6     |
| No. of Poles                     | 3P+PE |
| Rated Operational Current (A)    | 16    |
| Rated Operational Voltage AC (V) | 415   |

| Physical Attributes |      |
|---------------------|------|
| Mounting Type       | Wall |

| Protection & Standards  |             |
|-------------------------|-------------|
| Degree of Protection    | IP66        |
| Standards and Approvals | ATEX, IECEx |